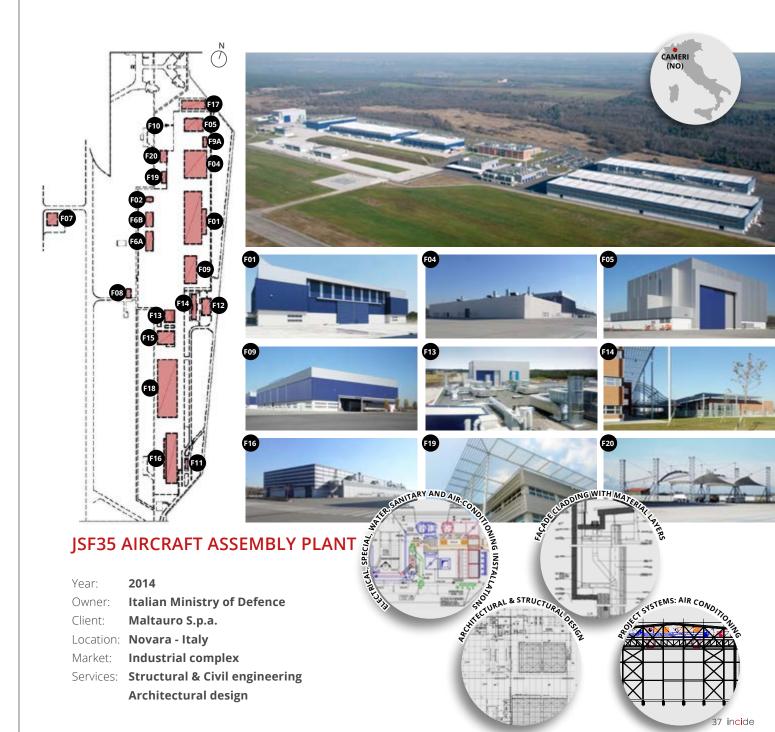

### ALENIA AERMACCHI PLANT

Year: **2010 - 2014** 

Owner: Alenia Aermacchi S.p.a
Client: Finmeccanica S.p.a.

Location: **Taranto - Italy** 

Market: Aviation - Industrial complex

Services: **Architecture - Structural engineering - MEP** 