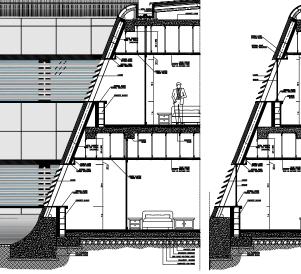

# Structural engineering

The structural design process carried out by Incide Engineering arises from a pre-design phase through simplified calculation schemes that come from both theoretical know-how and years of experience in the sector, to then develop detailed analyzes using models and finite elements of the entire structure, according with structural drawings and load conditions, in order to obtain an accurate representation of the structural functioning.

### Steel, concrete and mixed structures

Specialized FEM modeling - Seismic analysis Detail drawings Shop drawings

### Installation and erection metodologies Tensile structures

Erection design - Costruction sequencies Temporary stage stability - Lfting with stand jack Lifting tools design

From the concept to installation Specialised FEM modelling Executive and constructive 3D modeling