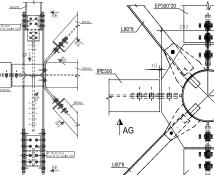

# Structural engineering

The structural design process carried out by Incide Engineering arises from a pre-design phase through simplified calculation schemes that come from both theoretical know-how and years of experience in the sector, to then develop detailed analyzes using models and finite elements of the entire structure, according with structural drawings and load conditions, in order to obtain an accurate representation of the structural functioning.

### Steel, concrete and mixed structures

Specialized FEM modeling - Seismic analysis Detail drawings Shop drawings