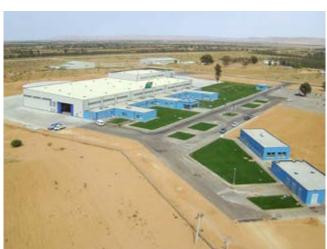

Owner: Ministere de la defense national - Algerie

Client: Leonardo S.p.A.

Location: Ain Arnat - Algeria

Market: **Aviation - Industrial complex** 

Services: Architecture - Structural engineering - MEP

Fire prevention engineering - BIM