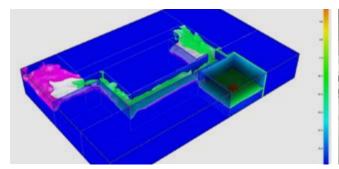

# Structural engineering

The structural design process carried out by Incide Engineering arises from a pre-design phase through simplified calculation schemes that come from both theoretical know-how and years of experience in the sector, to then develop detailed analyzes using models and finite elements of the entire structure, according with structural drawings and load conditions, in order to obtain an accurate representation of the structural functioning.

### Steel, concrete and mixed structures

Specialized FEM modeling - Seismic analysis Detail drawings Shop drawings