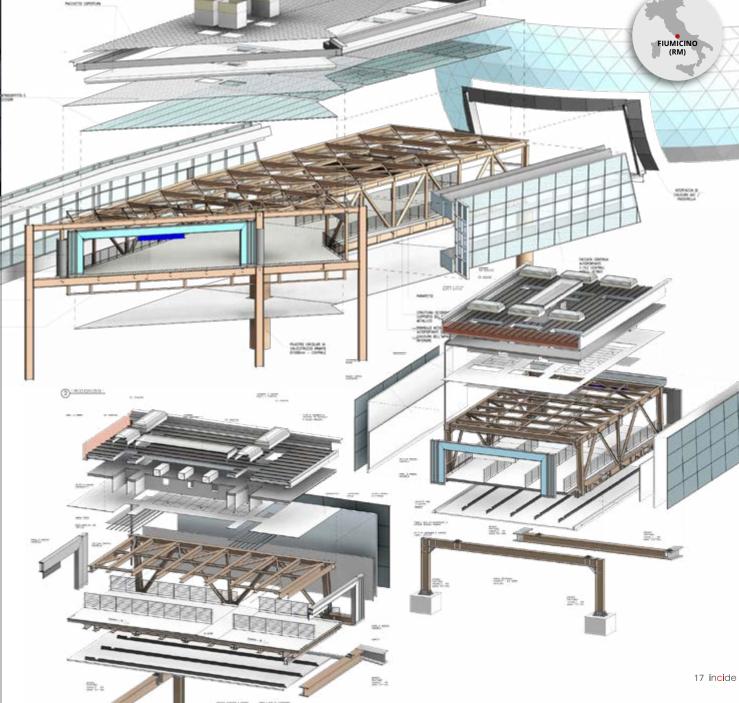

### FIUMICINO AIRPORT - TERMINAL 3

Year: **2016** 

Owner: **Aeroporti di Roma ADR** 

Client: Cimolai S.p.a. - Permasteelisa S.p.a.

Location: Rome - Italy

Market: Aviation - Infrastructures

Services: Architecture - Structural engineering