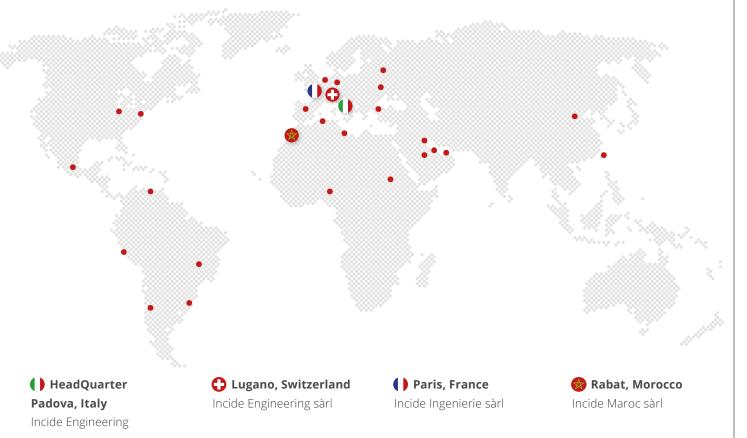

## A world wide company

+250 Projects

+30

Countries

4

**Branches** 

**Employed** 

+60

The competence, the language skills of the personnel and an up to date communication system, allow Incide Engineering to work in close connection with its customers around the world.

Knowledge of the most important names and international codes, give to Incide Engineering, the capability to compare utility with the global market of engineer services.

### HeadQuarter

Incide Engineering s.r.l. Via S.Francesco, 91 35121 Padova - Italy t. +39 049 8774150 f. +39 049 8774836 incide@incide.it

### Registered office:

Via Forte Marghera, 85 Venezia Mestre - Italy P.I. e C.F. 03340490279 Registro Imprese Venezia n.03340490279 R.E.A. Venezia 300335 – Cap. Soc. €10.000 **Certifications:** 

ISO9001:2015 - CSI CERT N. SQ052065

### Paris, France

Incide Ingénierie sàrl france@incideengineering.com

### **C** Lugano, Switzerland

Incide Engineering sàrl suisse@incideengineering.com

### Rabat, Morocco

Incide Maroc sàrl maroc@incideengineering.com