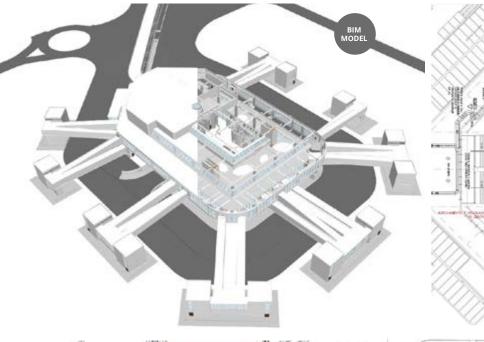

Our approach to "building solutions" is to work both on buildings and on creating mutidisciplinary solutions for our clients.

Using the most advanced softwares the company develops the engineering and architecture design with BIM models, giving to the project an integrated design approach, anticipating problems and having a real time view of the construction. The different internal professionals ensure the full coverage of all the skills offered.

# Concept, bidding, detailed design and Engineering

BIM models & shop drawings

Thermal & acoustic design, wind, energy & solar analysis

Facade structures