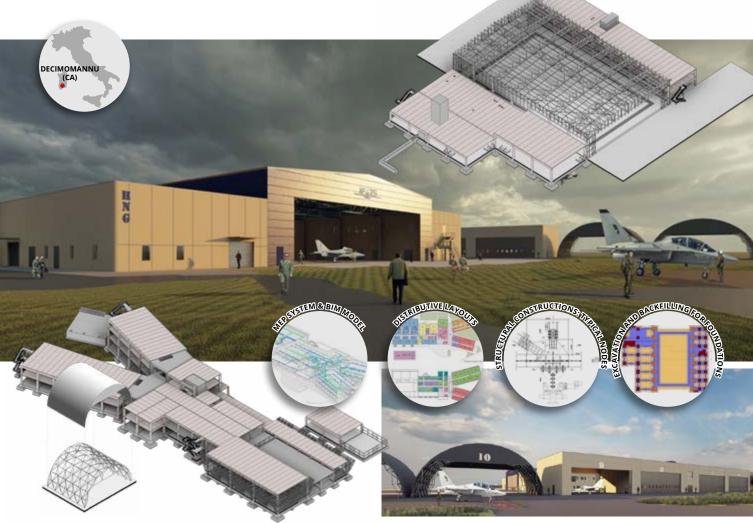

# INTERNATION FLIGHT TRAINING SCHOOL - CAGLIARI

Year: **2020** 

Owner: Aeronautica Militare Italiana

Client: Leonardo Aircraft

Location: Cagliari - Italy

Market: Aviation - Military infrastructure
Services: Structural & Civil engineering