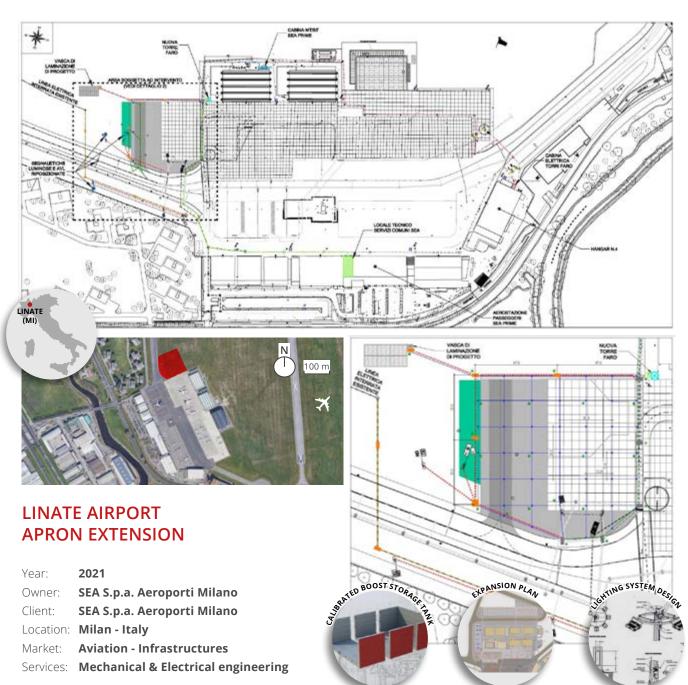

### MALPENSA AIRPORT SATELLITE A TERMINAL 1

Year: **2021** 

Owner: Comune di Milano

Client: SEA S.p.a. Aeroporti Milano

Location: Varese - Italy

Market: **Aviation - Infrastructures**Services: **Mechanical engineering** 

### MALPENSA AIRPORT - TERMINAL 2

Year: **2008** 

Owner: SEA S.p.a. Aeroporti Milano
Client: SEA S.p.a. Aeroporti Milano

Location: Milan - Italy

Market: **Aviation - Infrastructures** 

Services: Architecture - Structural engineering