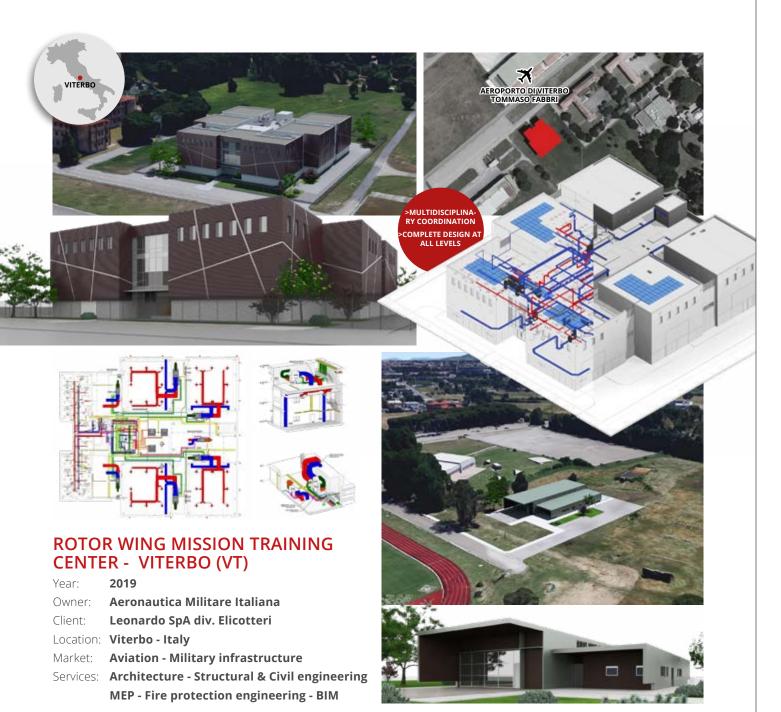

# INTERNATION FLIGHT TRAINING SCHOOL - CAGLIARI

Year: **2020** 

Owner: Aeronautica Militare Italiana

Client: Leonardo Aircraft

Location: Cagliari - Italy

Market: Aviation - Military infrastructure
Services: Structural & Civil engineering