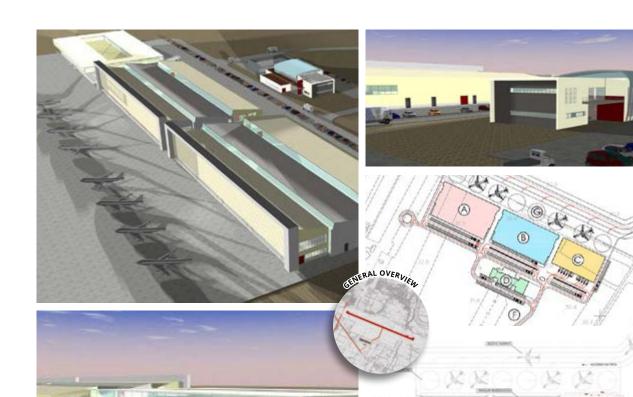

# Aviation sector

Thanks to the heterogeneity and complexity of the projects developed, Incide Engineering has acquired high skills in different market categories.

Incide has numerous professionals with years experience in the design of airports and aeronautical infrastructure, working with companies operating in the aeronautical sector, airport operators and airlines.

### ORLY AIRPORT - T ORLY 3

2016 Year:

Owner: Paris Airport

JV Omba / Simeon

Location: Paris - France

Aviation - Infrastructures - Commercial

Services: Steel Structure Detail Design

### FIUMICINO AIRPORT - TERMINAL 3

Year: **2016** 

Owner: **Aeroporti di Roma ADR** 

Client: Cimolai S.p.a. - Permasteelisa S.p.a.

Location: Rome - Italy

Market: Aviation - Infrastructures

Services: Architecture - Structural engineering

### MALPENSA AIRPORT SATELLITE A TERMINAL 1

Year: **2021** 

Owner: Comune di Milano

Client: SEA S.p.a. Aeroporti Milano

Location: Varese - Italy

Market: **Aviation - Infrastructures**Services: **Mechanical engineering** 

### MALPENSA AIRPORT - TERMINAL 2

Year: **2008** 

Owner: SEA S.p.a. Aeroporti Milano
Client: SEA S.p.a. Aeroporti Milano

Location: Milan - Italy

Market: **Aviation - Infrastructures** 

Services: Architecture - Structural engineering

### **CASABLANCA AIRPORT EXPANSION**

Year: **2019** 

Owner: **ONDA** 

Client: **Jet Contractor** 

Location: Casablanca - Morocco

Market: **Aviation - Infrastructures** 

Services: Structural, Civil & Fire protection