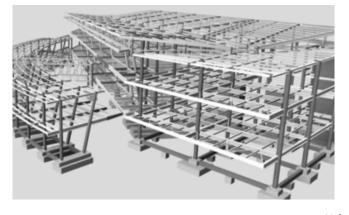

# Structural engineering

The structural design process carried out by Incide Engineering arises from a pre-design phase through simplified calculation schemes that come from both theoretical know-how and years of experience in the sector, to then develop detailed analyzes using models and finite elements of the entire structure, according with structural drawings and load conditions, in order to obtain an accurate representation of the structural functioning.

### Steel, concrete and mixed structures

Specialized FEM modeling - Seismic analysis Detail drawings Shop drawings