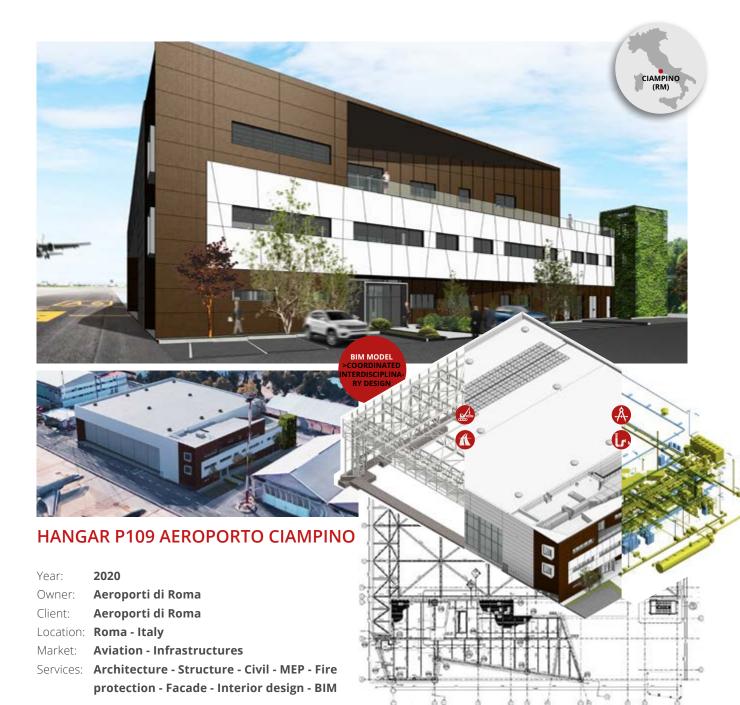

NT

Year: **2010 - 2014** 

Owner: Alenia Aermacchi S.p.a
Client: Finmeccanica S.p.a.

Location: **Taranto - Italy** 

Market: Aviation - Industrial complex

Services: **Architecture - Structural engineering - MEP** 

Fire protection - Construction management

Safety coordination - Commissioning









### **EMIRI HANGARS**

Year: **2009** 

Owner: Qatar Airways
Client: Cimolai S.p.a.
Location: Doha - Qatar

Market: **Aviation - Infrastructures**Services: **Structural engineering** 



in<mark>ci</mark>de 26



# INTERNATION FLIGHT TRAINING SCHOOL - CAGLIARI

Year: **2020** 

Owner: Aeronautica Militare Italiana

Client: Leonardo Aircraft

Location: Cagliari - Italy

Market: Aviation - Military infrastructure
Services: Structural & Civil engineering

Fire protection engineering - BIM







### **CARGO TERMINAL FACILITY**

Year: **2010** 

Owner: **Doha International Airport** 

Client: **Cimolai S.p.a.**Location: **Doha - Qatar** 

Market: **Aviation - Infrastructures**Services: **Structural engineering** 









### QATAR AIRWAYS MAINTENANCE HANGAR

Year: **2010** 

Owner: Qatar Airways
Client: Cimolai S.p.a.
Location: Doha - Qatar

Market: **Aviation - Infrastructures**Services: **Structural engineering** 





Year: **2018** 

Owner: Ministere de la defense national - Algerie

Client: Leonardo S.p.A.

Location: Ain Arnat - Algeria

Market: **Aviation - Industrial complex** 

Services: Architecture - Structural engineering - MEP

Fire prevention engineering - BIM









Year: **2018** 

Owner: Ministero della Difesa - QATAR

Client: Leonardo Helicopters S.p.A

Loca