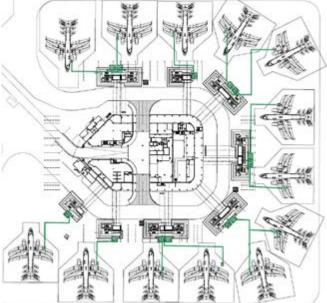

### **AIRPORT DESIGN**

We apply high level strategic thinking to develop a master plan/concept design and planning strategy for terminals, airside planning and commercial development. We are able to communicate with airport operational management/ stakeholders to develop their programs and lead "in house" teams in client organisations.

We offer a full range of airport sector services, including: Airport master planning - Airport layout plan development - Airport feasibility and final studies -Aviation system development - Airspace and obstruction minimise the footprint and optimise available areas. We analyses - Cost estimations - Airport development / Redevelopment planning and future proofing.

### AIRPORT FACILITIES DESIGN

We have experience in the design of different types of buildings annexed to airports: Runways, taxiways and aprons - Terminal buildings - Control towers - Cargo terminal buildings - Maintenance hangars - Live animal terminal buildings - Engine test pads - Fuel reservoirs.

Conceptual analysis of terminal functions to resolve the key issues of aircraft access, baggage handling/conveyor routing, number of floor levels, segregation areas and boarding/ arrival zones. We develop terminal planning strategy to integrate of commercial area planning and operational requirements.