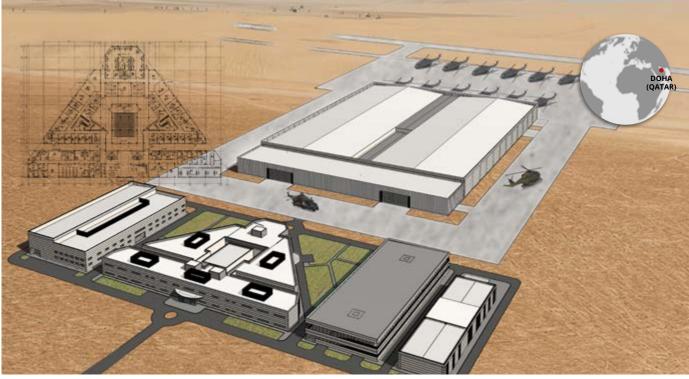

Year: **2018** 

Owner: Ministero della Difesa - QATAR

Client: Leonardo Helicopters S.p.A

Location: **Doha - Qatar** 

Market: Aviation - Industrial complex & plants

Military infrastructure

Services: Architecture - Structural & Civil engineering - MEP