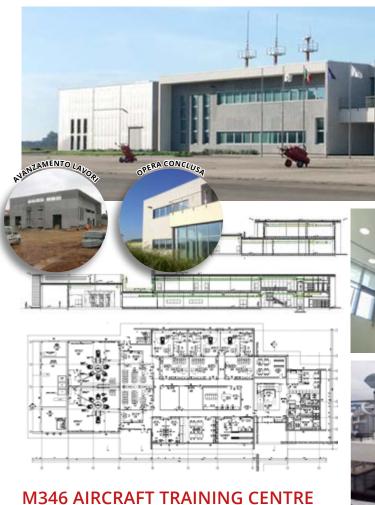

### M346 AIRCRAFT TRAINING CENTRE

Year: **2006** 

Owner: Officine aereonavali Venezia S.p.a. Client: Officine aereonavali Venezia S.p.a.

Location: Venezia - Italy

Market: **Aviation - Industrial complex** 

Services: Architecture - Structural engineering - MEP Fire prevention engineering - Project management Construction management - Safety coordination