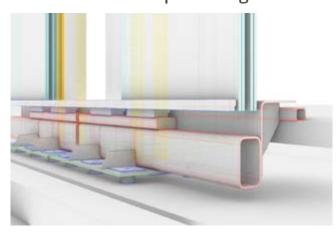

# Structural engineering

The structural design process carried out by Incide Engineering arises from a pre-design phase through simplified calculation schemes that come from both theoretical know-how and years of experience in the sector, to then develop detailed analyzes using models and finite elements of the entire structure, according with structural drawings and load conditions, in order to obtain an accurate representation of the structural functioning.

### Steel, concrete and mixed structures

Specialized FEM modeling - Seismic analysis Detail drawings Shop drawings