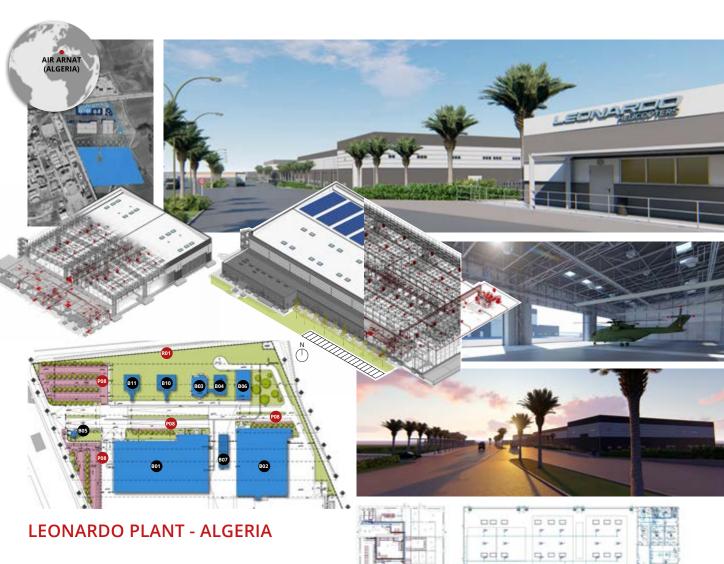

Owner: Ministere de la defense national - Algerie

Client: Leonardo S.p.A.

Location: Ain Arnat - Algeria

Market: **Aviation - Industrial complex** 

Services: Architecture - Structural engineering - MEP

Fire prevention engineering - BIM