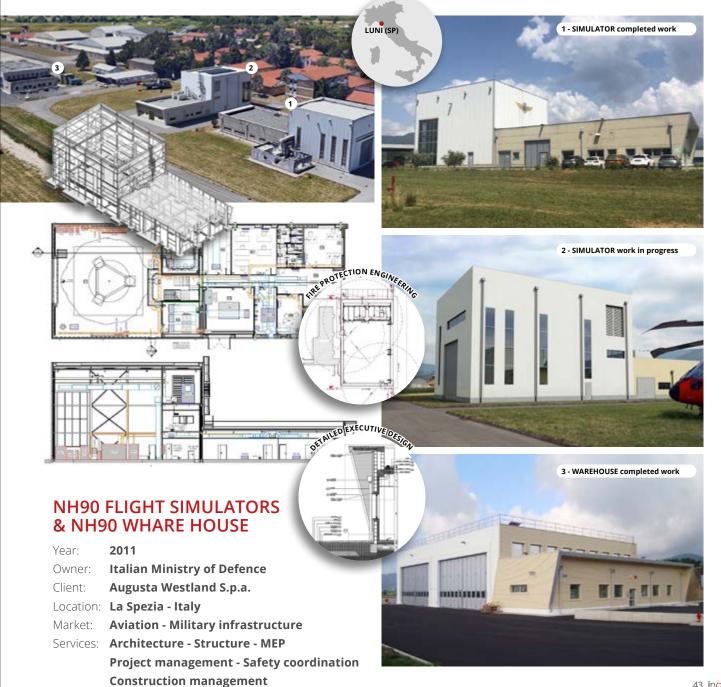

# NH90 HELICOPTER ASSEMBLY FACILITY

/ear: **2010** 

Owner: Augusta Westland S.p.a.

Client: **Leonardo S.p.a.**Location: **Venice - Italy** 

Market: **Aviation - Industrial complex** 

Services: Architecture - Structural engineering

Civil, Electrical & Mechanical engineering