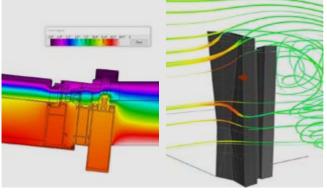

# Structural engineering

The structural design process carried out by Incide Engineering arises from a pre-design phase through simplified calculation schemes that come from both theoretical know-how and years of experience in the sector, to then develop detailed analyzes using models and finite elements of the entire structure, according with structural drawings and load conditions, in order to obtain an accurate representation of the structural functioning.

### Steel, concrete and mixed structures

Specialized FEM modeling - Seismic analysis Detail drawings Shop drawings

### Special structures

Port cranes - Structures for industrial plant Industrial piping & machine pedestal Industrial ducts & chimney - Special analysis

### Installation and erection metodologies Tensile structures

Erection design - Costruction sequencies Temporary stage stability - Lfting with stand jack Lifting tools design

From the concept to installation Specialised FEM modelling Executive and constructive 3D modeling