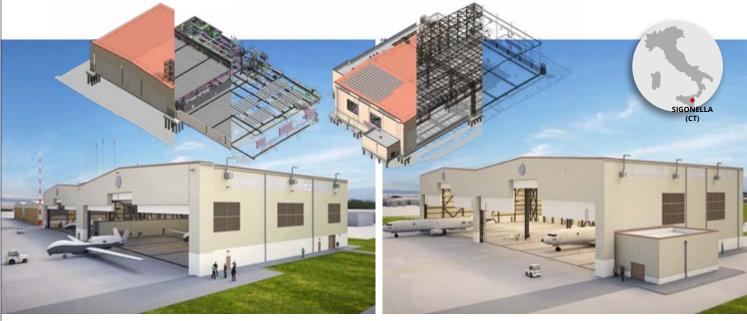

### HANGARS 407-605 NAFVAC

Year: **2019** 

Owner: **NAFVAC - USA Navy** 

Client: **Design built with impresa ICM** 

Location: Catania - Italy

Market: Aviation - Military infrastructure

Services: Structural engineering - MEP