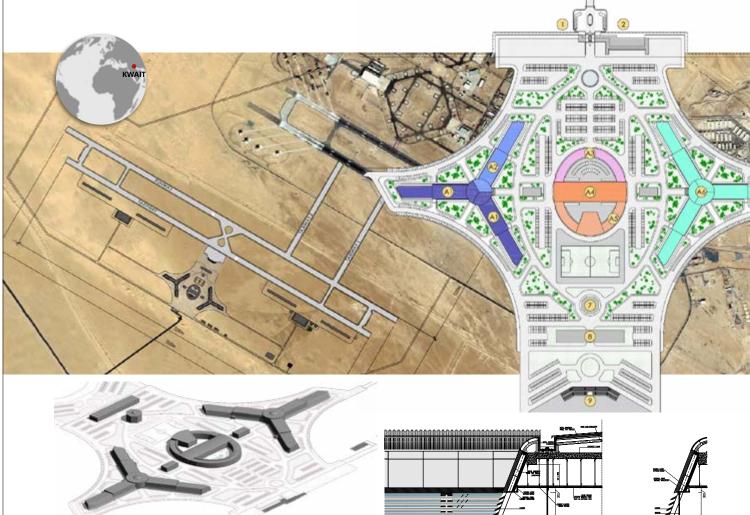

### AIR COLLEGE KUWAIT

Year: **2013** 

Owner: Ministère de la défense du KUWAIT

Client: Alenia Aeronautica S.p.A.

Location: **Kuwait** 

Market: **Aviation - Industrial complex** 

Services: Architecture - Structural engineering - MEP