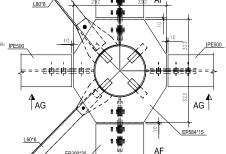

# Structural engineering

The structural design process carried out by Incide Engineering arises from a pre-design phase through simplified calculation schemes that come from both theoretical know-how and years of experience in the sector, to then develop detailed analyzes using models and finite elements of the entire structure, according with structural drawings and load conditions, in order to obtain an accurate representation of the structural functioning.

### Steel, concrete and mixed structures

Specialized FEM modeling - Seismic analysis Detail drawings Shop drawings