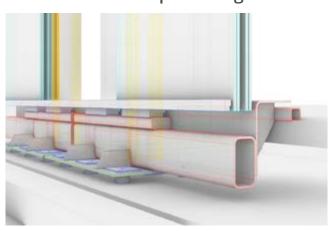

# Structural engineering

The structural design process carried out by Incide Engineering arises from a pre-design phase through simplified calculation schemes that come from both theoretical know-how and years of experience in the sector, to then develop detailed analyzes using models and finite elements of the entire structure, according with structural drawings and load conditions, in order to obtain an accurate representation of the structural functioning.

#### Steel, concrete and mixed structures

Specialized FEM modeling - Seismic analysis Detail drawings Shop drawings