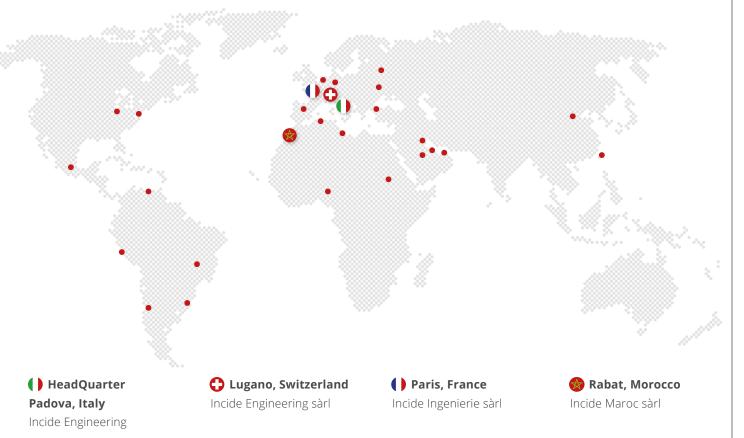

# A world wide company

+250 **Projects** 

+30 **Countries** 

+60

**Branches** 

**Employed** 

The competence, the language skills of the personnel and an up to date communication system, allow Incide Engineering to work in close connection with its customers around the world.

- Paris, France Incide Ingénierie sàrl france@incideengineering.com
- **C** Lugano, Switzerland Incide Engineering sàrl suisse@incideengineering.com
- Rabat, Morocco Incide Maroc sàrl maroc@incideengineering.com