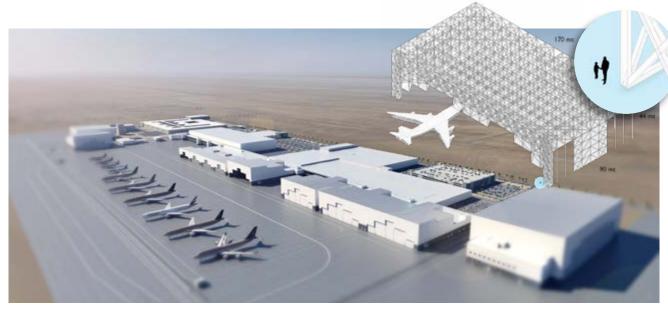

#### QATAR AIRWAYS MAINTENANCE HANGAR

Year: **2010** 

Owner: Qatar Airways
Client: Cimolai S.p.a.
Location: Doha - Qatar

Market: **Aviation - Infrastructures**Services: **Structural engineering** 

GAR
250 mt