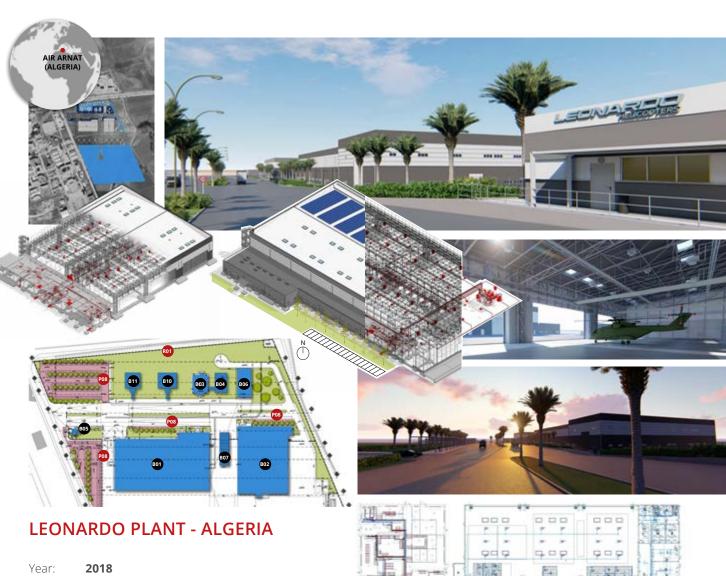

Ministere de la defense national - Algerie Owner:

Leonardo S.p.A. Client:

Location: Ain Arnat - Algeria

**Aviation - Industrial complex** Market:

Services: Architecture - Structural engineering - MEP

Fire prevention engineering - BIM