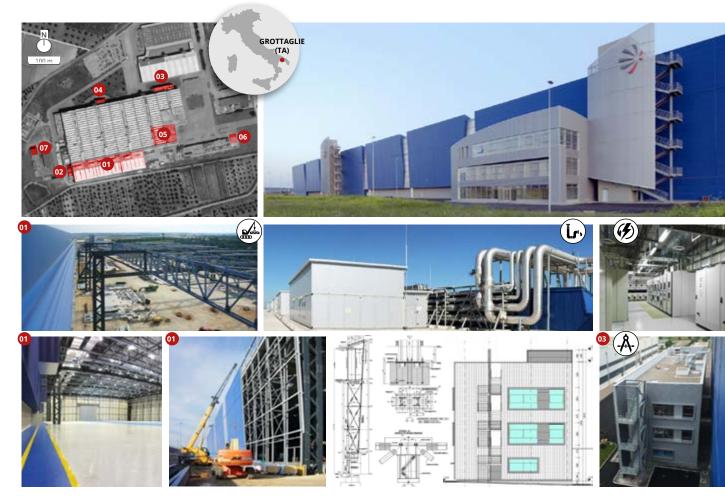

#### **ALENIA AERMACCHI PLANT**

Year: **2010 - 2014** 

Owner: Alenia Aermacchi S.p.a
Client: Finmeccanica S.p.a.

Location: **Taranto - Italy** 

Market: **Aviation - Industrial complex** 

Services: Architecture - Structural engineering - MEP