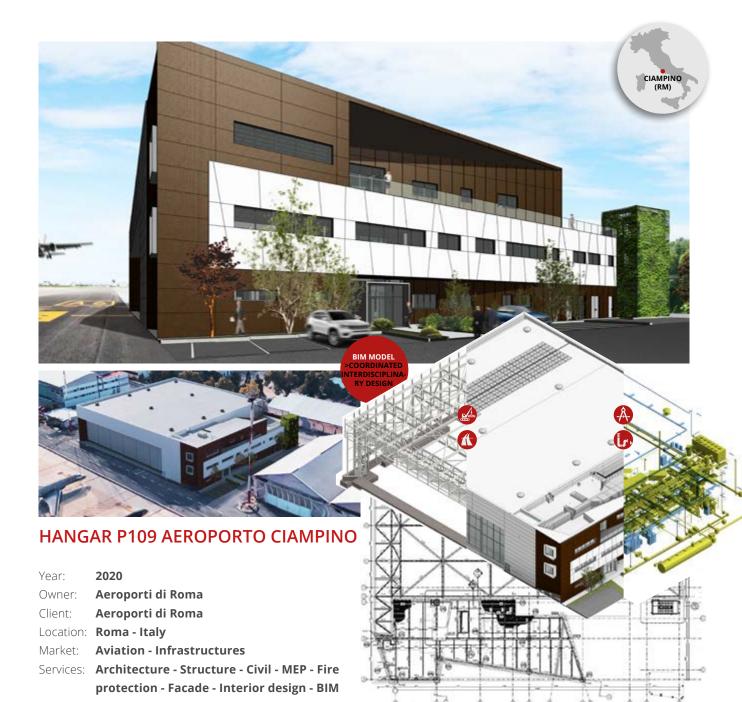

#### **FACILITIES FOR AERONAUTICAL COMPANIES**

We have designed a series of infrastructures for industries operating in the aeronautical sector, including:

Aeronautical industry plants – Flight lines and Assembly line for helicopters and airplanes - Maintenance Hangars - Painting hangars - Engine Test Hangars - Fuel Test Hangars - Gyroscopic Pads - Helicopter landing Pads - Pilot Training Centers.

We provide full spectrum of engineering services for airport terminals, hangars, parking structures and cargo facilities. Our services include feasibility studies, design, peer review, construction administration, computer analysis, wind analysis, seismic design, value engineering and quality control, building-envelope investigation and analysis, rehabilitation recommendation and design, retrofits and renovations.

#### AIRPORT FACILITIES DESIGN

We have experience in the design of different types of buildings annexed to airports: Runways, taxiways and aprons - Terminal buildings - Control towers - Cargo terminal buildings - Maintenance hangars - Live animal terminal buildings - Engine test pads - Fuel reservoirs.