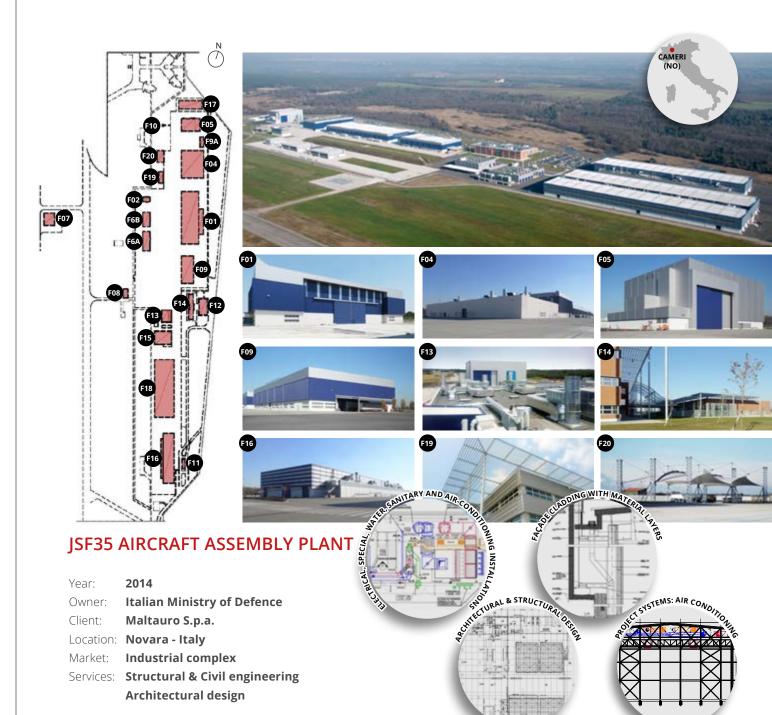

#### **ALENIA AERMACCHI PLANT**

Year: **2010 - 2014** 

Owner: Alenia Aermacchi S.p.a
Client: Finmeccanica S.p.a.

Location: **Taranto - Italy** 

Market: **Aviation - Industrial complex** 

Services: Architecture - Structural engineering - MEP

Fire protection - Construction management

Safety coordination - Commissioning