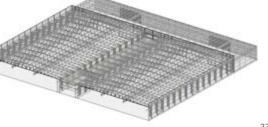

# Structural engineering

The structural design process carried out by Incide Engineering arises from a pre-design phase through simplified calculation schemes that come from both theoretical know-how and years of experience in the sector, to then develop detailed analyzes using models and finite elements of the entire structure, according with structural drawings and load conditions, in order to obtain an accurate representation of the structural functioning.

#### Steel, concrete and mixed structures

Specialized FEM modeling - Seismic analysis Detail drawings Shop drawings