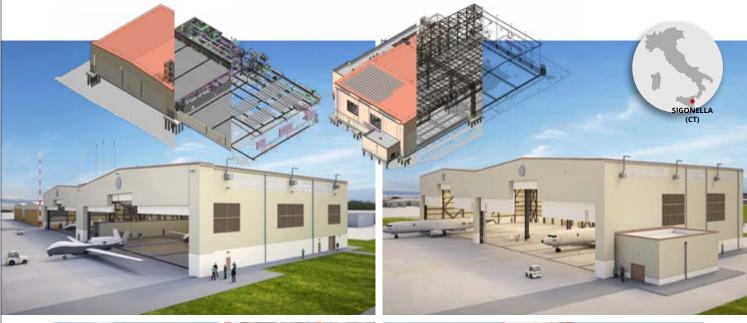

#### **HANGARS 407-605 NAFVAC**

Year: **2019** 

Owner: NAFVAC - USA Navy

Client: **Design built with impresa ICM** 

Location: Catania - Italy

Market: Aviation - Military infrastructure

Services: Structural engineering - MEP