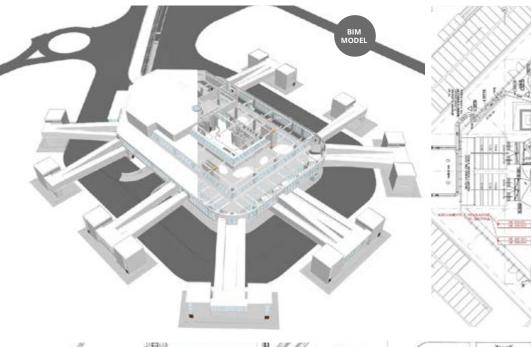

Using the most advanced softwares the company develops the engineering and architecture design with BIM models, giving to the project an integrated design approach, anticipating problems and having a real time view of the construction. The different internal professionals ensure the full coverage of all the skills offered.

# Aviation sector

Thanks to the heterogeneity and complexity of the projects developed, Incide Engineering has acquired high skills in different market categories.

Incide has numerous professionals with years experience in the design of airports and aeronautical infrastructure, working with companies operating in the aeronautical sector, airport operators and airlines.