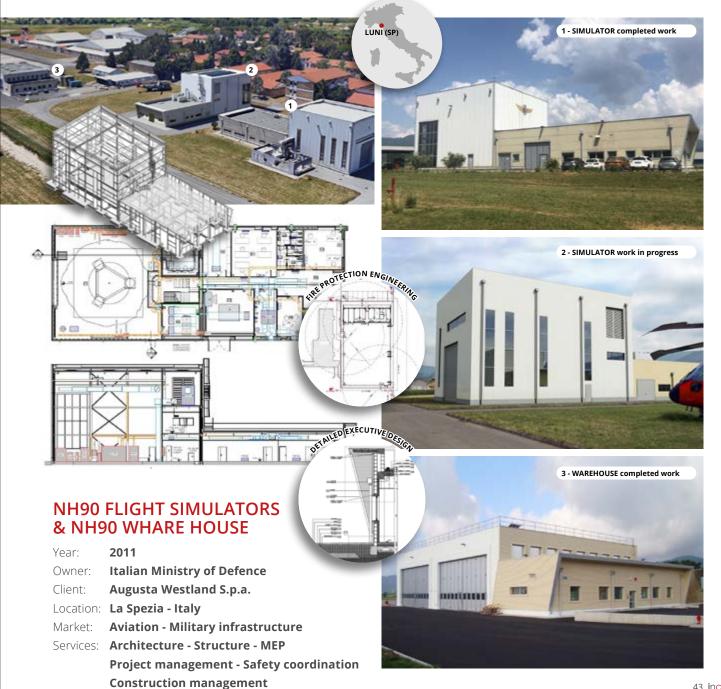

# NH90 HELICOPTER ASSEMBLY FACILITY

/ear: **2010** 

Owner: Augusta Westland S.p.a.

Client: **Leonardo S.p.a.**Location: **Venice - Italy** 

Market: **Aviation - Industrial complex** 

Services: Architecture - Structural engineering

Civil, Electrical & Mechanical engineering

Augusta Westland S.p.a. Owner:

Client: Leonardo S.p.a. Location: Varese - Italy

**Aviation - Industrial complex** Market: Services: Architecture - Structural - MEP