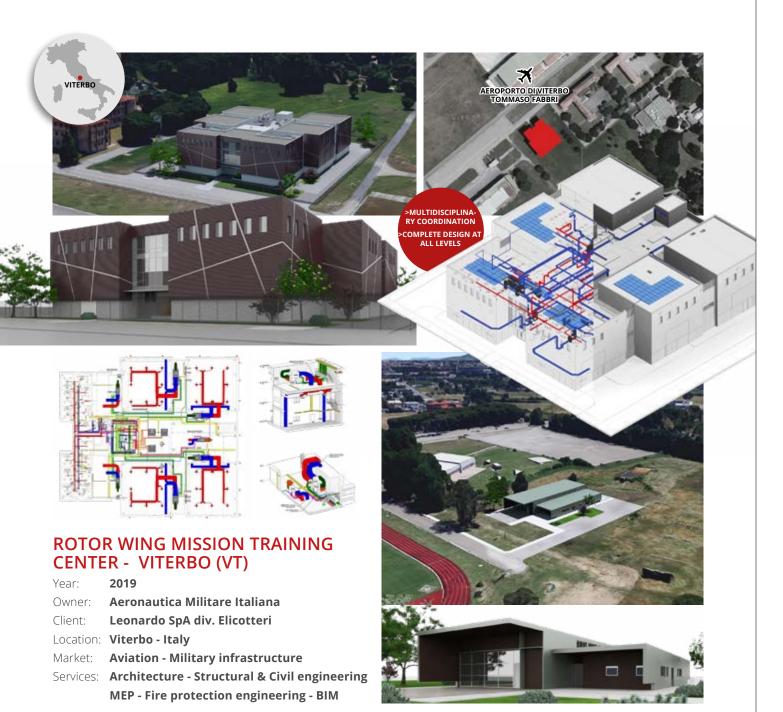

# INTERNATION FLIGHT TRAINING SCHOOL - CAGLIARI

Year: **2020** 

Owner: Aeronautica Militare Italiana

Client: **Leonardo Aircraft** 

Location: Cagliari - Italy

Market: Aviation - Military infrastructure
Services: Structural & Civil engineering