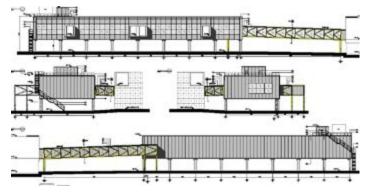

#### CASABLANCA AIRPORT EXPANSION

Year: **2019** 

Owner: **ONDA** 

Client: **Jet Contractor** 

Location: Casablanca - Morocco

Market: **Aviation - Infrastructures** 

Services: Structural, Civil & Fire protection

engineering - MEP - Bim & coordination

in<mark>ci</mark>de 20

Year: **2012**Owner: **ENAC** 

Client: **ENAC** 

Location: **Udine - Italy** 

Market: **Aviation - Infrastructures** 

Services: Civil engineering - Electrical engineering