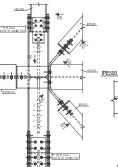

# Structural engineering

The structural design process carried out by Incide Engineering arises from a pre-design phase through simplified calculation schemes that come from both theoretical know-how and years of experience in the sector, to then develop detailed analyzes using models and finite elements of the entire structure, according with structural drawings and load conditions, in order to obtain an accurate representation of the structural functioning.

#### Steel, concrete and mixed structures

Specialized FEM modeling - Seismic analysis Detail drawings Shop drawings