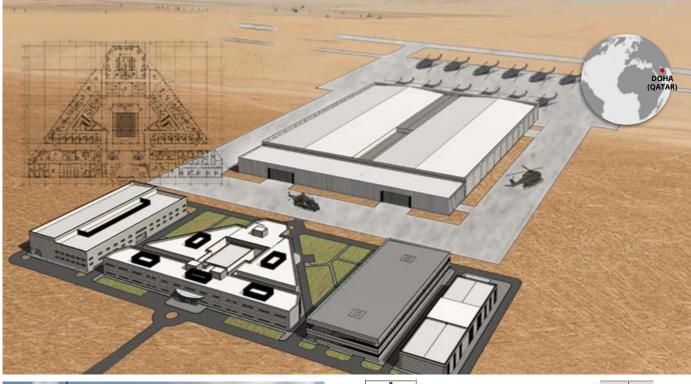

#### NH90 MAINTAINANCE & TRAINING CENTER

Year: 2018

Ministero della Difesa - QATAR Owner:

Leonardo Helicopters S.p.A Client:

Doha - Qatar Location:

Aviation - Industrial complex & plants Market:

Military infrastructure

Services: Architecture - Structural & Civil engineering - MEP