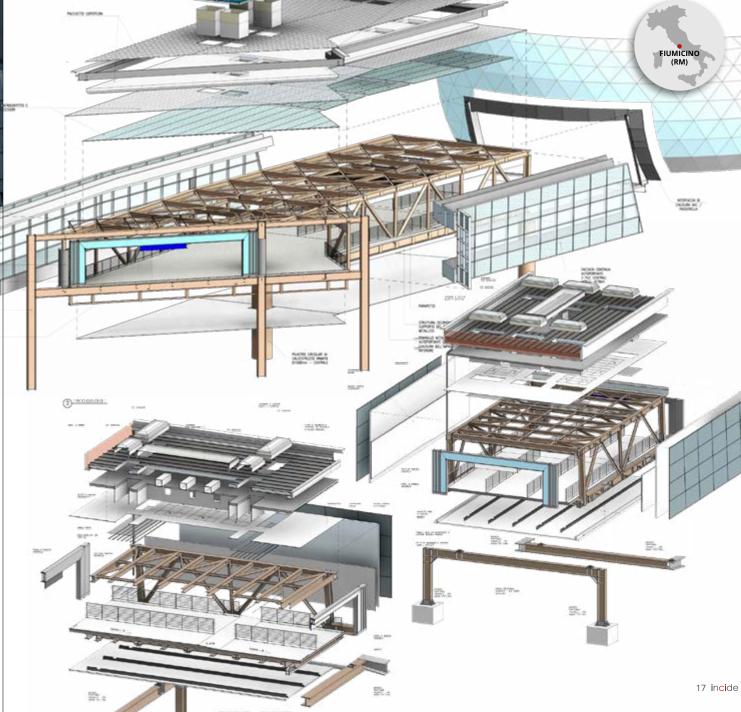

#### FIUMICINO AIRPORT - TERMINAL 3

Year: **2016** 

Owner: **Aeroporti di Roma ADR** 

Client: Cimolai S.p.a. - Permasteelisa S.p.a.

Location: Rome - Italy

Market: Aviation - Infrastructures

Services: Architecture - Structural engineering