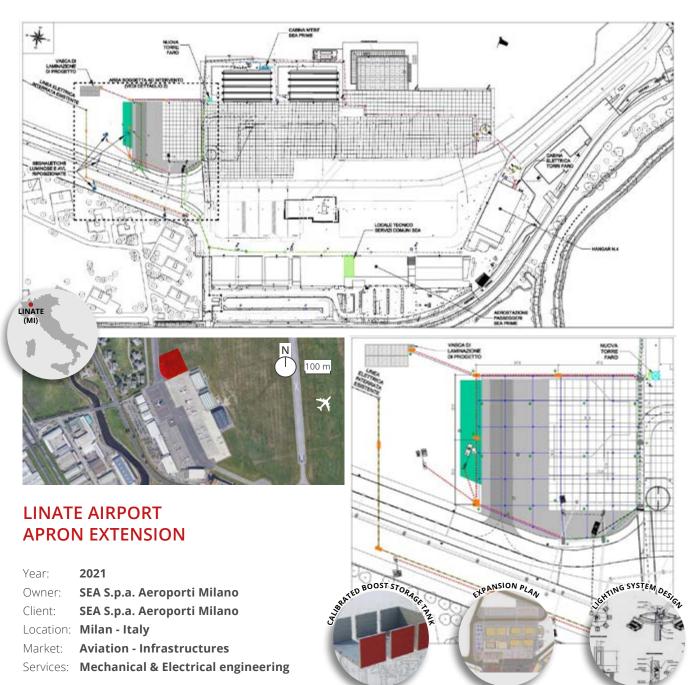

#### MALPENSA AIRPORT SATELLITE A TERMINAL 1

Year: **2021** 

Owner: Comune di Milano

Client: SEA S.p.a. Aeroporti Milano

Location: Varese - Italy

Market: **Aviation - Infrastructures**Services: **Mechanical engineering** 