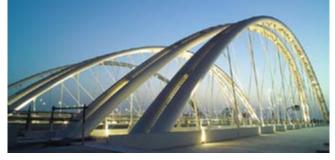

# Structural engineering

The structural design process carried out by Incide Engineering arises from a pre-design phase through simplified calculation schemes that come from both theoretical know-how and years of experience in the sector, to then develop detailed analyzes using models and finite elements of the entire structure, according with structural drawings and load conditions, in order to obtain an accurate representation of the structural functioning.

#### Steel, concrete and mixed structures

Specialized FEM modeling - Seismic analysis Detail drawings Shop drawings

#### Installation and erection metodologies Tensile structures

Erection design - Costruction sequencies Temporary stage stability - Lfting with stand jack Lifting tools design

From the concept to installation Specialised FEM modelling Executive and constructive 3D modeling