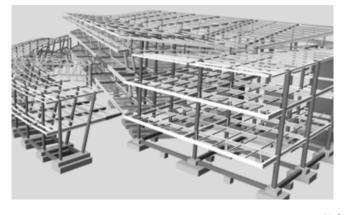

# Structural engineering

The structural design process carried out by Incide Engineering arises from a pre-design phase through simplified calculation schemes that come from both theoretical know-how and years of experience in the sector, to then develop detailed analyzes using models and finite elements of the entire structure, according with structural drawings and load conditions, in order to obtain an accurate representation of the structural functioning.

#### Steel, concrete and mixed structures

Specialized FEM modeling - Seismic analysis Detail drawings Shop drawings