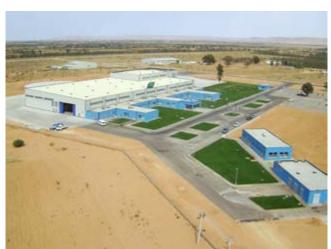

#### NH90 MAINTAINANCE & TRAINING CENTER

Year: 2018

Ministero della Difesa - QATAR Owner:

Leonardo Helicopters S.p.A Client:

Doha - Qatar Location:

Aviation - Industrial complex & plants Market:

Military infrastructure

Services: Architecture - Structural & Civil engineering - MEP