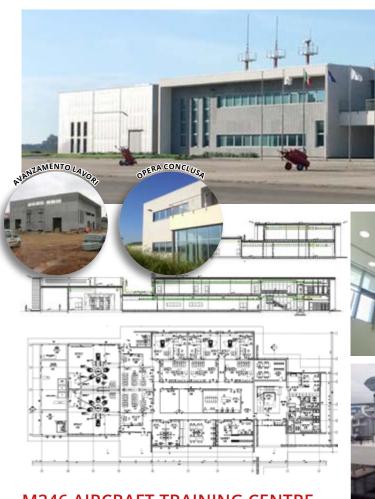

#### M346 AIRCRAFT TRAINING CENTRE

Year: **2006** 

Owner: Officine aereonavali Venezia S.p.a. Client: Officine aereonavali Venezia S.p.a.

Location: Venezia - Italy

Market: **Aviation - Industrial complex** 

Services: Architecture - Structural engineering - MEP Fire prevention engineering - Project management Construction management - Safety coordination