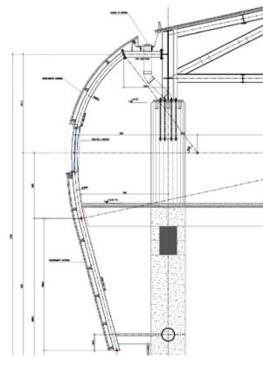

#### BRIDGE OF VAL D'ARVE

| Year:     | 2018                    |
|-----------|-------------------------|
| Owner:    | Liason ferroviaire Ceva |
| Client:   | Cimolai S.p.A.          |
| Location: | Geneva - Switzerland    |
| Market:   | Infrastructures         |
| Services: | Structural engineering  |
|           | Facade engineering      |
|           |                         |