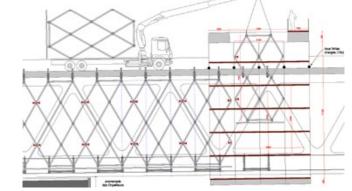

#### BRIDGE OF VAL D'ARVE

| Year:     | 2018                    |
|-----------|-------------------------|
| Owner:    | Liason ferroviaire Ceva |
| Client:   | Cimolai S.p.A.          |
| Location: | Geneva - Switzerland    |
| Market:   | Infrastructures         |
| Services: | Structural engineering  |
|           | Facade engineering      |
|           |                         |