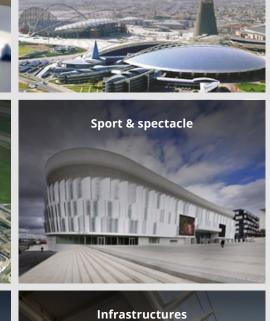

#### STADIO FRIULI RENOVATION

| Year:     | 2015                   |
|-----------|------------------------|
| Owner:    | City of Udine          |
| Client:   | Cimolai S.p.a.         |
| Location: | Udine - Italy          |
| Market:   | Sport and Spectacle    |
| Services: | Structural engineering |
|           | Facade engineering     |