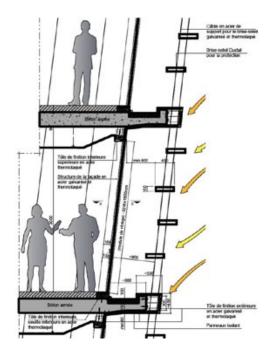

#### TOUR TANGER MED

| Year:     | 2018                   |
|-----------|------------------------|
| Owner:    | Tanger Med             |
| Client:   | Arch. R. Andaloussi    |
| Location: | Tangeri - Maroc        |
| Market:   | Commercial             |
| Services: | Facade engineering     |
|           | Structural engineering |