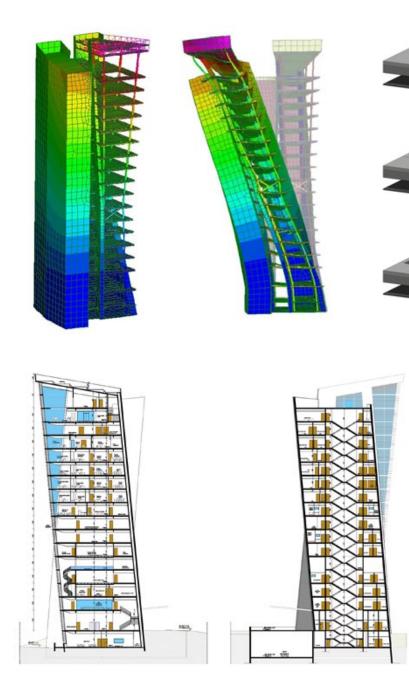

#### TOUR TANGER MED

| Year:     | 2018                   |
|-----------|------------------------|
| Owner:    | Tanger Med             |
| Client:   | Arch. R. Andaloussi    |
| Location: | Tangeri - Maroc        |
| Market:   | Commercial             |
| Services: | Facade engineering     |
|           | Structural engineering |