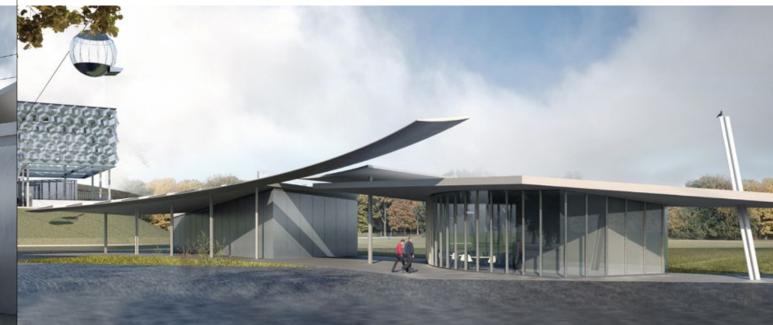

### GRAND THÉÂTRE DE RABAT

| Year:     | 2019                                  |
|-----------|---------------------------------------|
| Owner:    | Aménagement de la Vallée du Bouregreg |
| Client:   | Jet Contractor                        |
| Location: | Rabat - Morocco                       |
| Market:   | Sport - Entertainment                 |
| Services: | Facade Design - Steel Structures      |
|           | Bim & multidiscplipinary coordination |