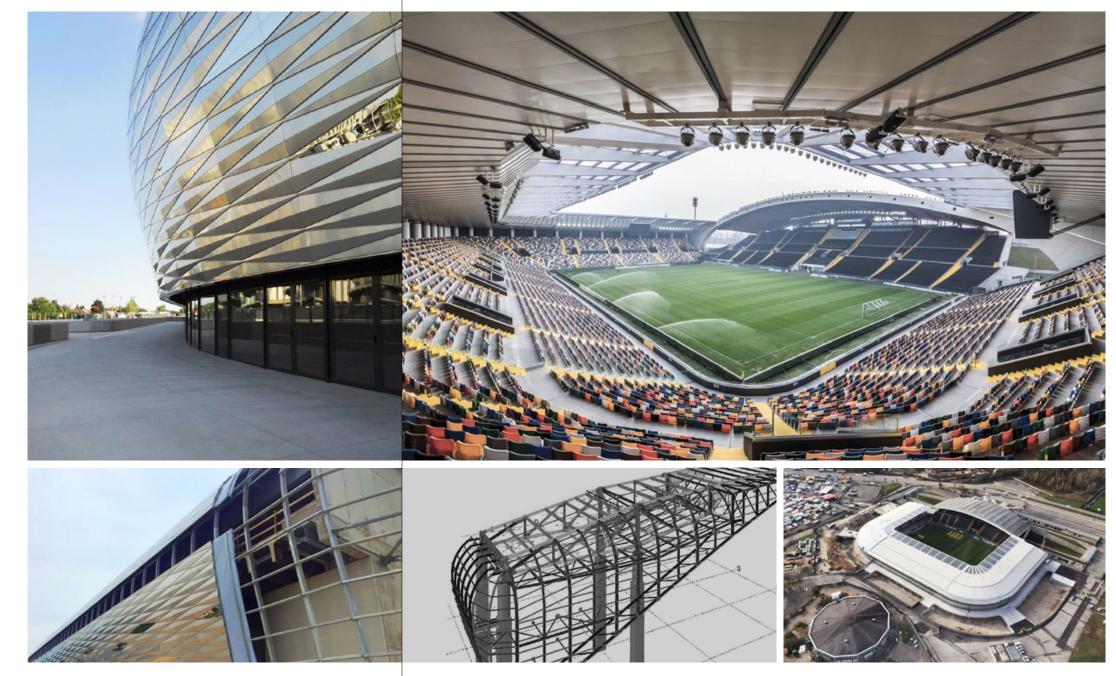

#### STADIO FRIULI RENOVATION

| Year:     | 2015                   |
|-----------|------------------------|
| Owner:    | City of Udine          |
| Client:   | Cimolai S.p.a.         |
| Location: | Udine - Italy          |
| Market:   | Sport and Spectacle    |
| Services: | Structural engineering |
|           | Facade engineering     |