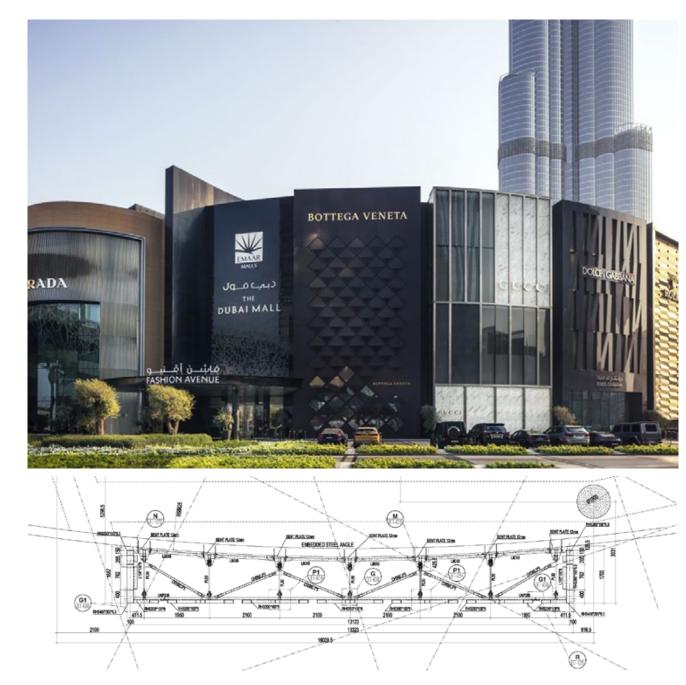

#### BOTTEGA VENETA DUBAI MALL

| Year:     | 2018                         |
|-----------|------------------------------|
| Owner:    | Bottega Veneta S.p.a.        |
| Client:   | Permasteelisa S.p.a.         |
| Location: | Dubai - United Arab Emirates |
| Market:   | Commercial - Retail          |
| Services: | Facade engineering           |
|           | Structural engineering       |
|           |                              |