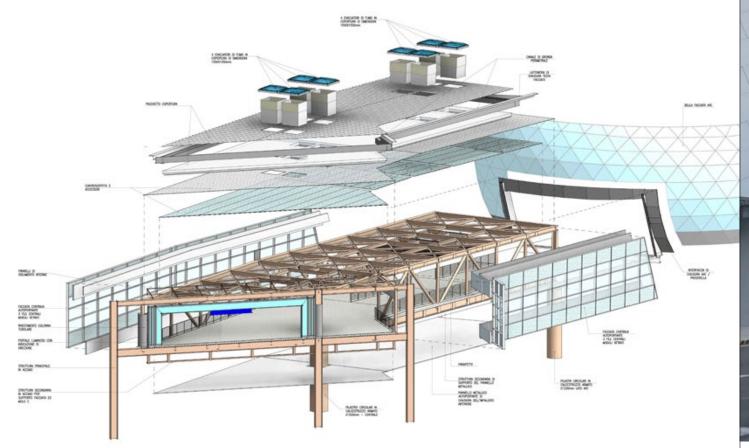

#### FIUMICINO AIRPORT - TERMINAL 3

Year:2016Owner:Aeroporti di Roma ADRClient:Cimolai S.p.a. - Permasteelisa S.p.a.Location:Rome - ItalyMarket:Aviation - InfrastructuresServices:Architecture - Structural engineering<br/>Facade engineering<br/>Bim & multidiscplipinary coordination