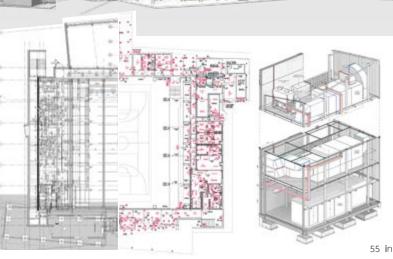

# Sport & Spectacle

Entertainment halls, Arenas, Football stadiums, Gymnasiums, multi-purpose facilities and Swimming pools. Building projects designed for the sports and enetrtainment sector express a high representative value, so their design takes into account the need to make them real iconic architectural symbols.

Year: **2014** 

Owner: Polizia di Stato

Client: Ministry of Infrastructure and Transport

Location: Rome - Italy

Market: Sport & Spectacle - Military infrastructure

Services: **Mechanical engineering** 

Fire prevention

2015 Year:

Comune di Villafranca di Verona Owner:

CRS Costruzioni S.r.l. Client:

Location: Verona - Italy

Sport & Spectacle

Services: Structural & Civil engineering

MEP

VILLAFRANCA VERONESE