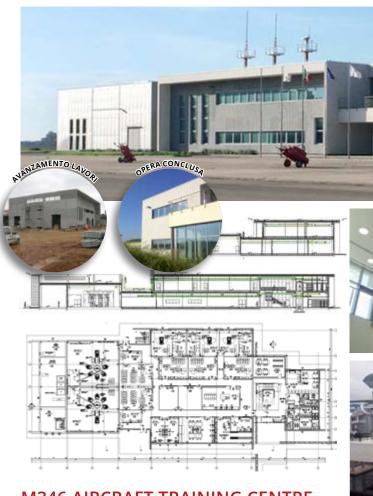

# M346 AIRCRAFT TRAINING CENTRE

Year: **2006** 

Owner: Officine aereonavali Venezia S.p.a. Client: Officine aereonavali Venezia S.p.a.

Location: Venezia - Italy

Market: **Aviation - Industrial complex** 

Services: Architecture - Structural engineering - MEP Fire prevention engineering - Project management Construction management - Safety coordination