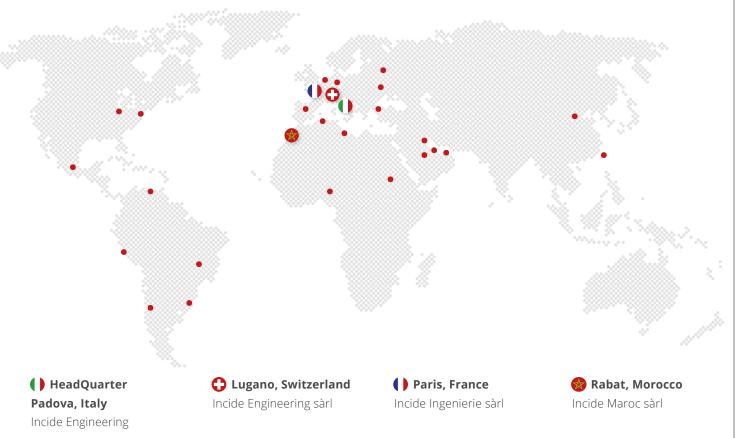

# A world wide company

+250 Projects

+30

+4

+60

Countries

Branches Employed

The competence, the language skills of the personnel and an up to date communication system, allow Incide Engineering to work in close connection with its customers around the world.

Knowledge of the most important names and international codes, give to Incide Engineering, the capability to compare utility with the global market of engineer services.