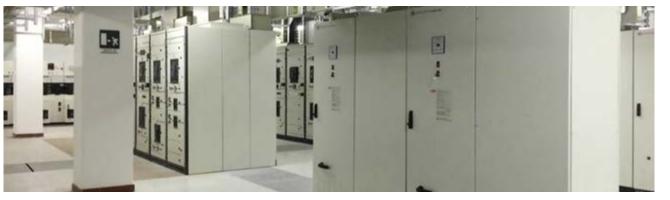

# Types of electrical and special systems

The design of electrical systems, from power plants to medium-low voltage distribution, to lighting and special systems, are carried out in total synergy with the design of

# ( Civil and industrial electrical installations

Ordinary, emergency and security lighting installations and all types of electrical installations in ordinary, uninterruptible power supply and GE-powered installations.

### MV/LV switchboards - Transformer rooms

Choice of components to obtain a continuous level of service (transformers, power factor correction devices, circuit breakers, power centre and distribution switchboards).