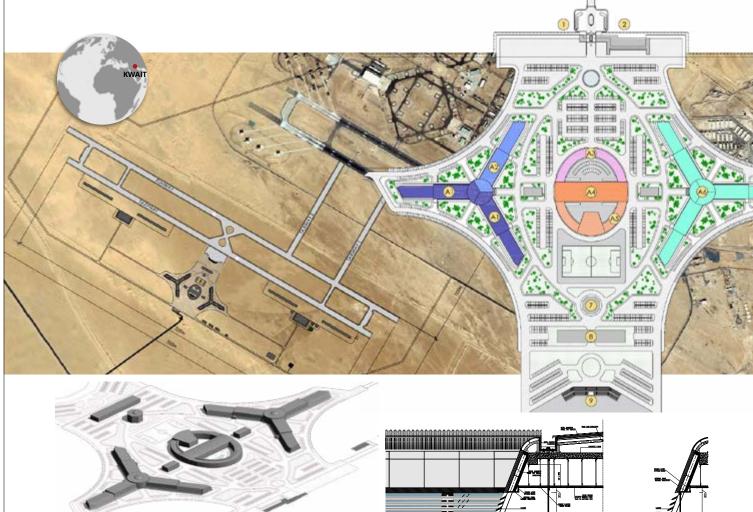

# AIR COLLEGE KUWAIT

Year: **2013** 

Owner: Ministère de la défense du KUWAIT

Client: Alenia Aeronautica S.p.A.

Location: **Kuwait** 

Market: **Aviation - Industrial complex** 

Services: Architecture - Structural engineering - MEP