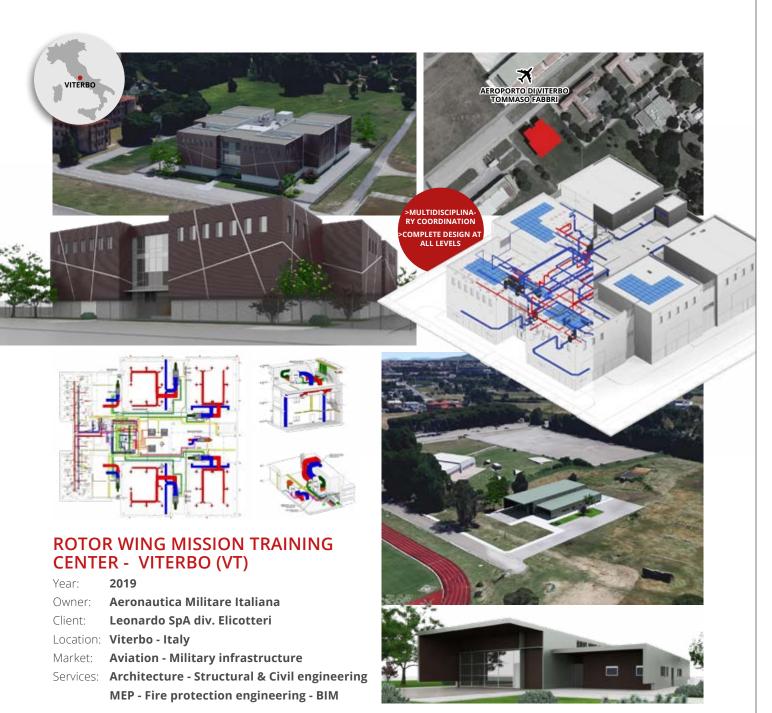

# NH90 FLIGHT SIMULATORS & NH90 WHARE HOUSE

Year: **2011** 

Owner: Italian Ministry of Defence

Client: Augusta Westland S.p.a.

Location: La Spezia - Italy

Market: Aviation - Military infrastructure

Services: Architecture - Structure - MEP