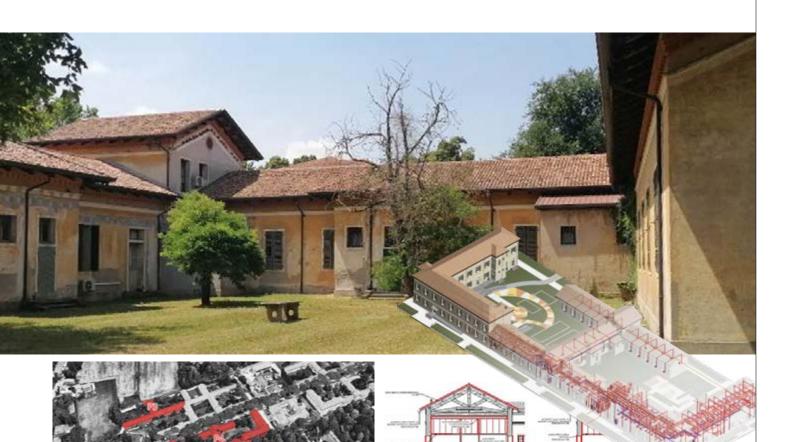

# Residential & Restoration

The internal architecture department provides highlevel design of homes, interior design, renovation and gardens.

We carry out technical evaluations, preliminary and executive studies, architectural and structural design, interior design and lighting, with particular attention paid to construction details and the choice of materials from a sustainable perspective.

# **VILLA ON THE EUGANEI HILLS**

Year: **2016**Owner: **Private** 

Client: **Private** 

Location: Padova - Italy

Market: **Residential & housing - Restoration** 

Services: Architecture & Structure & Civil engineering
MEP - Fire prevention - Interior design - PM - Construction

management - Safety coordination - Commissioning

67 Inclae