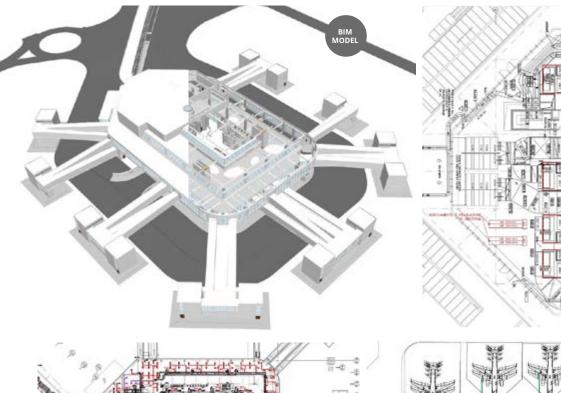

### THE BIM ALLOWS THE REALISATION OF THE FULL INTEGRATION BETWEEN THE PLANNING AND EXE CUTION PHASES AND THE MANAGEMENT OF COORDINATION BETWEEN THE DIFFERENT DISCIPLINES

The design of the systems is carried out using BIM digital information models, which allow total interdisciplinary coordination from the first design phases. This allows a **reduction in time**, the transmission to the customer of **real visual information**,

and the possibility of managing multidisciplinary design information within the same environment, including cost, time and facility management analyses Incide has introduced the professional skills for a full BIM approach to projects.