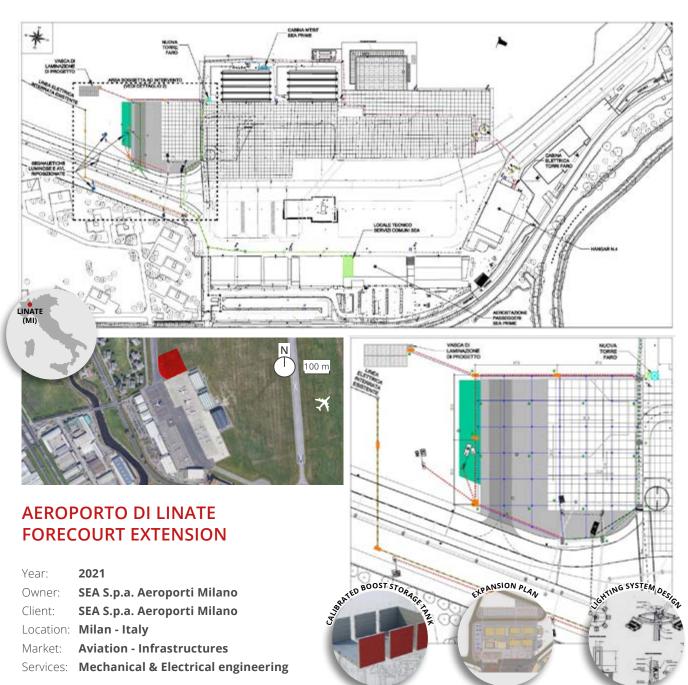

# MALPENSA AIRPORT - TERMINAL 1

Year: **2021** 

Owner: Comune di Milano

Client: SEA S.p.a. Aeroporti Milano

Location: Varese - Italy

Market: **Aviation - Infrastructures** 

Services: Mechanical & Electrical engineering