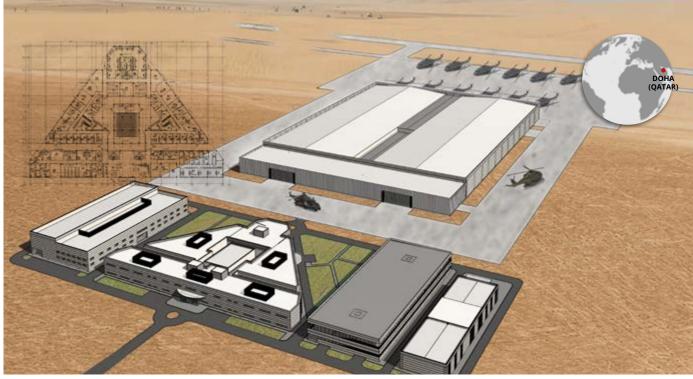

Fire prevention engineering - BIM

Year: 2018

Ministero della Difesa - QATAR Owner:

Leonardo Helicopters S.p.A Client:

Doha - Qatar Location:

Aviation - Industrial complex & plants Market:

Military infrastructure

Services: Architecture - Structural & Civil engineering - MEP