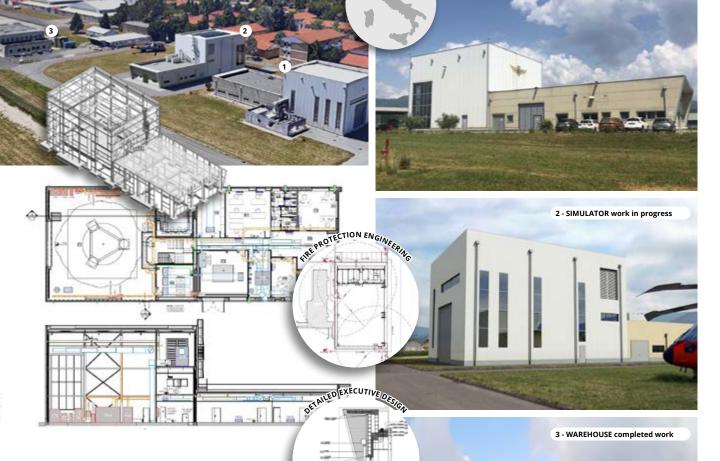

# NH90 FLIGHT SIMULATORS & NH90 WHARE HOUSE

Year: **2011** 

Owner: Italian Ministry of Defence

Client: Augusta Westland S.p.a.

Location: La Spezia - Italy

Market: Aviation - Military infrastructure

Services: Architecture - Structure - MEP

Project management - Safety coordination

Construction management

1 - SIMULATOR completed work

Year: **2005 - 2008** 

Owner: Augusta Westland S.p.a.

Client: **Leonardo S.p.a.**Location: **Varese - Italy** 

Market: Aviation - Industrial complex
Services: Architecture - Structural - MEP