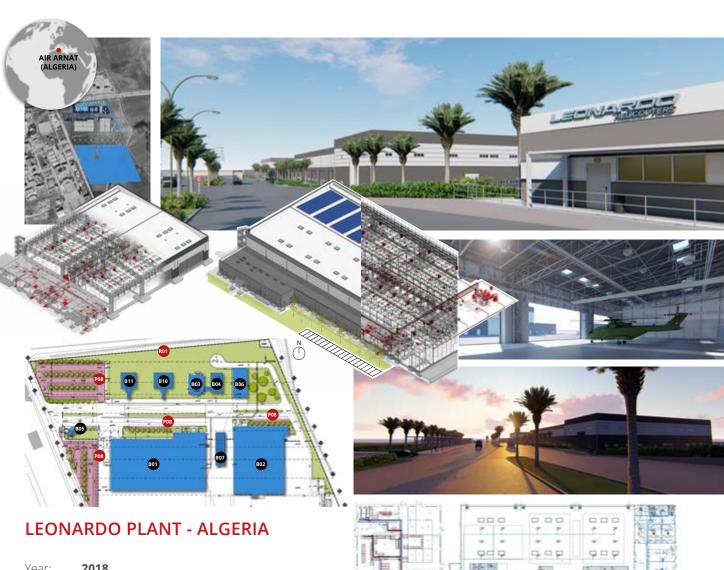

2018 Year:

Ministere de la defense national - Algerie Owner:

Leonardo S.p.A. Client:

Location: Ain Arnat - Algeria

**Aviation - Industrial complex** Market:

Services: Architecture - Structural engineering - MEP

Fire prevention engineering - BIM

Year: 2018

Ministero della Difesa - QATAR Owner:

Leonardo Helicopters S.p.A Client:

Doha - Qatar Location:

Aviation - Industrial complex & plants Market:

Military infrastructure