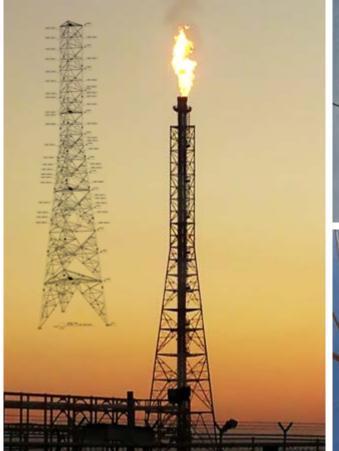

# ( Industrial special systems

Derricks and steel industrial chimneys, Thermal power plants and Oli&Gas plants, Industrial ducts and Storage and pressure vessels.

# SOUTH PARS GAS FIELD

Year: **2013** 

Owner: **Petropars LTD** 

Client: **Thermoengineering S.a.s.** 

Location: **Persian gulf - Iran**Market: **Industrial plants** 

Services: Structural engineering

Mechanical engineering - Special structures