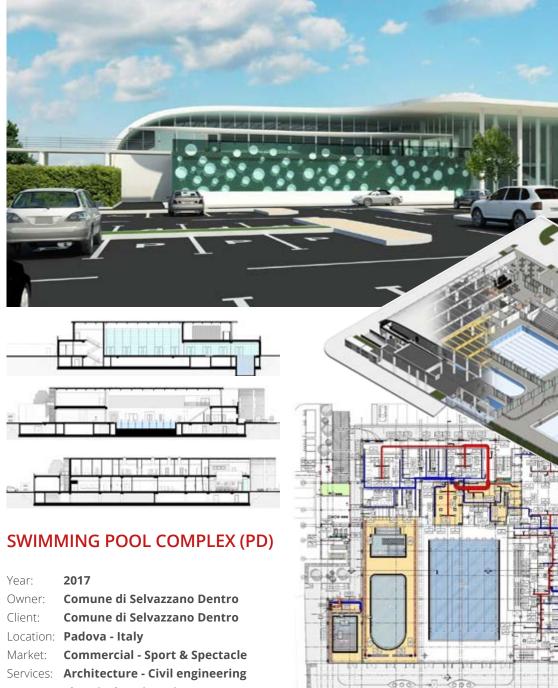

# **EXTENSION OF GANMAR OFFICES**

2018 Year:

Ganmar S.r.l. Owner: Ganmar S.r.l. Client: Location: Verona - Italy

**Commercial buildings** 

Services: Structural engineering - BIM

MEP

SELVAZZANO DENTRO

Year:

Owner: Client:

**Electrical engineering** 

in<mark>ci</mark>de 62 63 in<mark>ci</mark>de