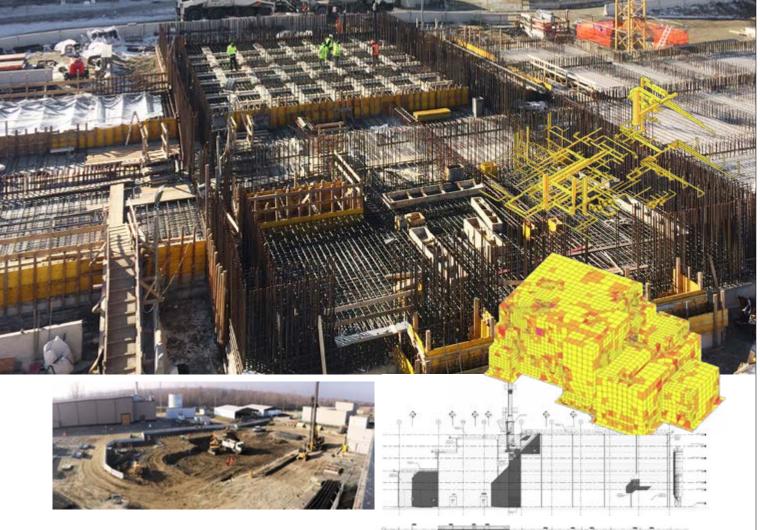

### THE BIM ALLOWS THE REALISATION OF THE FULL INTEGRATION BETWEEN THE PLANNING AND EXE CUTION PHASES AND THE MANAGEMENT OF COORDINATION BETWEEN THE DIFFERENT DISCIPLINES

The design of the systems is carried out using BIM digital information models, which allow total interdisciplinary coordination from the first design phases. This allows a **reduction in time**, the transmission to the customer of **real visual information**,

and the possibility of managing multidisciplinary design information within the same environment, including cost, time and facility management analyses Incide has introduced the professional skills for a full BIM approach to projects.

Our approach to "building solutions" is to work both on buildings and on creating mutidisciplinary solutions for our clients.

Using the most advanced softwares the company develops the engineering and architecture design with BIM models, giving to the project an integrated design approach, anticipating problems and having a real time view of the construction. The different internal professionals ensure the full coverage of all the skills offered.