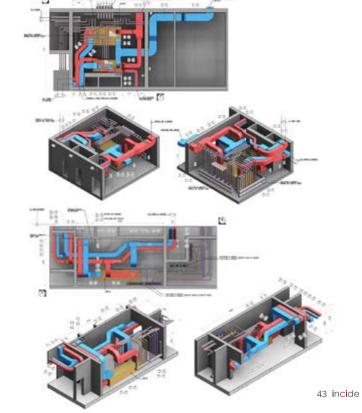

### THE BIM ALLOWS THE REALISATION OF THE FULL INTEGRATION BETWEEN THE PLANNING AND EXE CUTION PHASES AND THE MANAGEMENT OF COORDINATION BETWEEN THE DIFFERENT DISCIPLINES

The design of the systems is carried out using BIM digital information models, which allow total interdisciplinary coordination from the first design phases. This allows a **reduction in time**, the transmission to the customer of **real visual information**,

and the possibility of managing multidisciplinary design information within the same environment, including cost, time and facility management analyses Incide has introduced the professional skills for a full BIM approach to projects.

Our approach to "building solutions" is to work both on buildings and on creating mutidisciplinary solutions for our clients.

Using the most advanced softwares the company develops the engineering and architecture design with BIM models, giving to the project an integrated design approach, anticipating problems and having a real time view of the construction. The different internal professionals ensure the full coverage of all the skills offered.