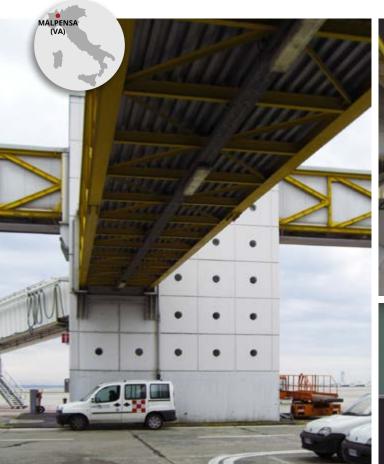

# **AEROPORTO DI MALPENSA - T2**

Year: **2008** 

Owner: SEA S.p.a. Aeroporti Milano
Client: SEA S.p.a. Aeroporti Milano

Location: Milan - Italy

Market: **Aviation - Infrastructures** 

Services: Architecture - Structural engineering

MEP - Facade engineering