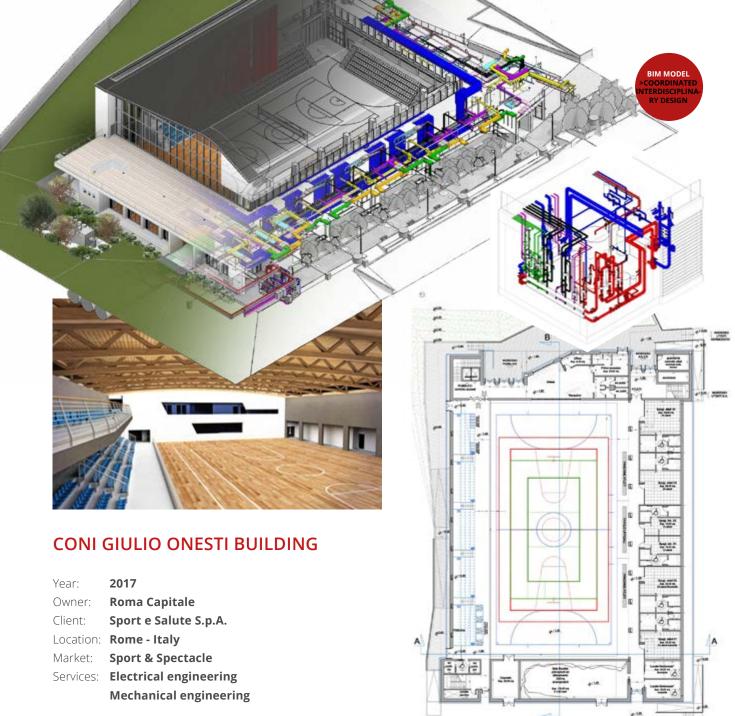

# Sport & Spectacle

Entertainment halls, Arenas, Football stadiums, Gymnasiums, multi-purpose facilities and Swimming pools. Building projects designed for the sports and enetrtainment sector express a high representative value, so their design takes into account the need to make them real iconic architectural symbols.