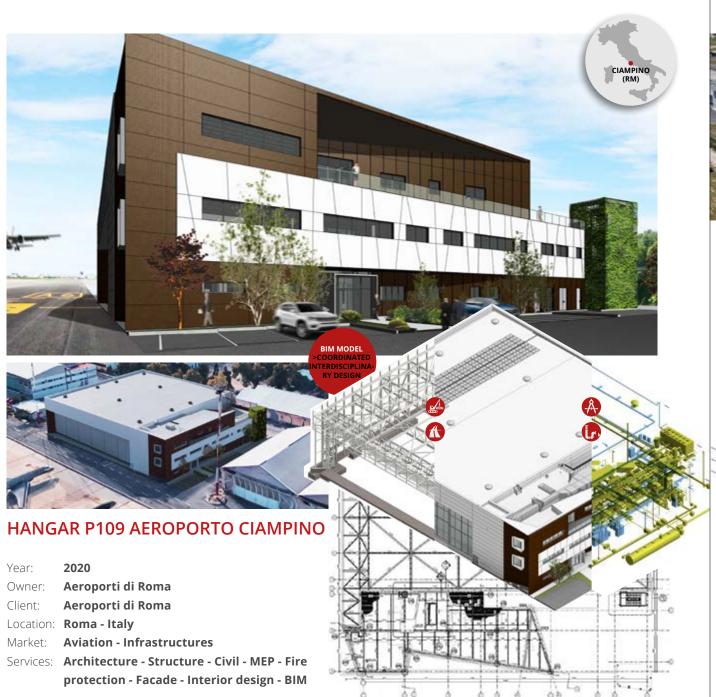

# **HANGARS 407-605 NAFVAC**

Year: **2019** 

Owner: NAFVAC - USA Navy

Client: **Design built with impresa ICM** 

Location: Catania - Italy

Market: **Aviation - Military infrastructure** 

Services: Structural engineering - MEP