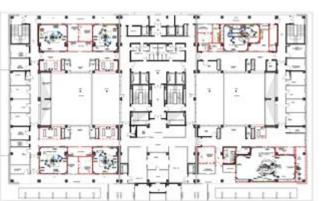

# Types of electrical and special systems

The design of electrical systems, from power plants to medium-low voltage distribution, to lighting and special systems, are carried out in total synergy with the design of

mechanical systems, integrating the aspects of regulations and building automation systems.

# ( Civil and industrial electrical installations

Ordinary, emergency and security lighting installations and all types of electrical installations in ordinary, uninterruptible power supply and GE-powered installations.