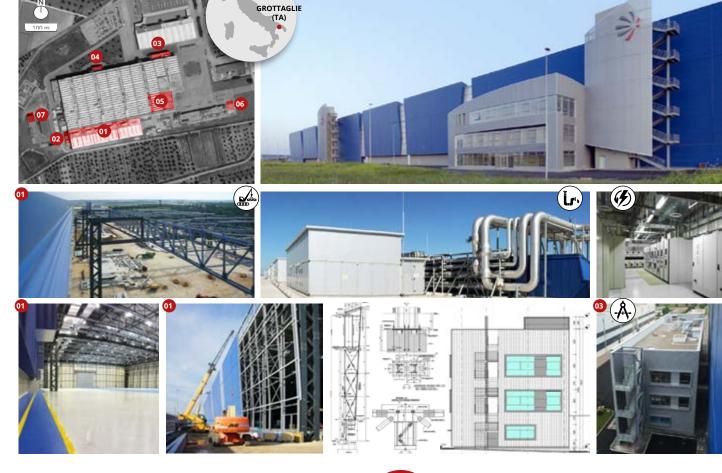

# ALENIA AERMACCHI PLANT

Year: **2010 - 2014** 

Owner: Alenia Aermacchi S.p.a Client: Finmeccanica S.p.a.

Location: **Taranto - Italy** 

larket: Aviation - Industrial complex

Services: Architecture - Structural engineering - MEP

Fire protection - Construction management

Safety coordination - Commissioning

LUNI (SP)