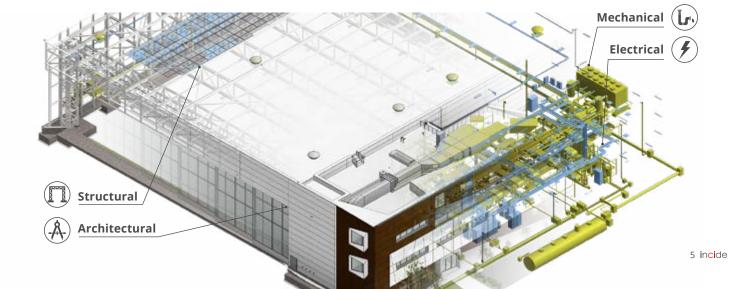

# Electrical & mechanical systems engineering

Through its internal system design team, Incide manages to provide customers, architects and developers with total integration of the various design disciplines, in order to optimise the design processes to guarantee the overall result.

The correct design of the electrical and mechanical systems of buildings or in the infrastructure sector is a fundamental component of the building complex and ensures its correct functioning and the achievement of high standards of comfort, but energy saving strategies and the supervision and the scrupulous control of the systems contributes to the reduction of maintenance costs.

### THE BIM ALLOWS THE REALISATION OF THE FULL INTEGRATION BETWEEN THE PLANNING AND EXE CUTION PHASES AND THE MANAGEMENT OF COORDINATION BETWEEN THE DIFFERENT DISCIPLINES

The design of the systems is carried out using BIM digital information models, which allow total interdisciplinary coordination from the first design phases. This allows a **reduction in time**, the transmission to the customer of **real visual information**,

and the possibility of managing multidisciplinary design information within the same environment, including cost, time and facility management analyses Incide has introduced the professional skills for a full BIM approach to projects.