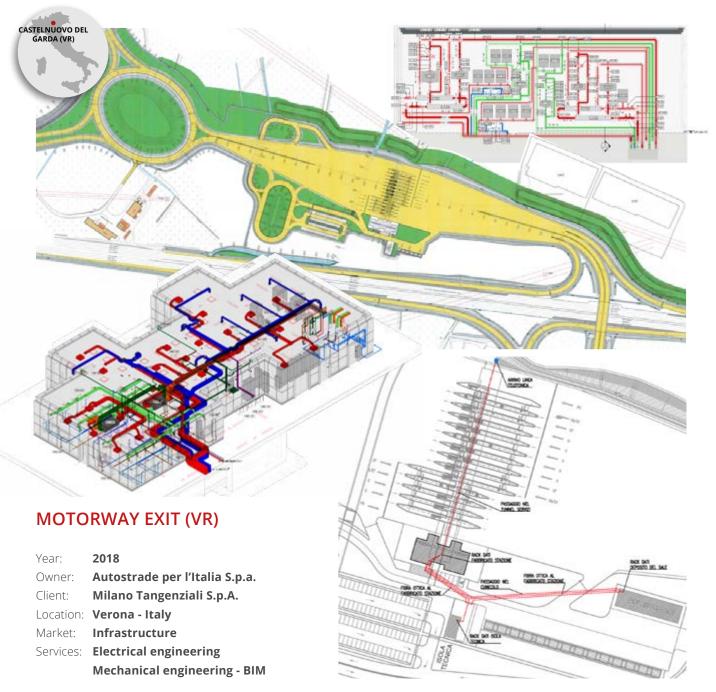

# Infrastructures

Year: **2013** 

Owner: **Milano Serravalle S.p.A.**Client: **Milano Tangenziali S.p.A.** 

Location: **Milano - Italy**Market: **Infrastructure** 

Services: **Mechanical engineering - Construction** 

management - Safety coordination - BIM