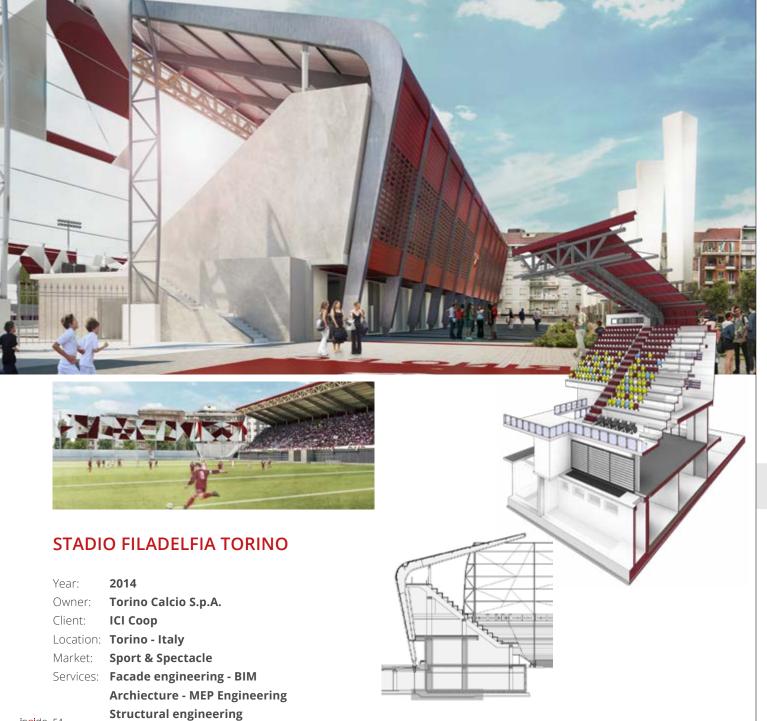

# Sport & Spectacle

Entertainment halls, Arenas, Football stadiums, Gymnasiums, multi-purpose facilities and Swimming pools. Building projects designed for the sports and enetrtainment sector express a high representative value, so their design takes into account the need to make them real iconic architectural symbols.

Year: **2014** 

Owner: Polizia di Stato

Client: Ministry of Infrastructure and Transport

Location: Rome - Italy

Market: Sport & Spectacle - Military infrastructure

Services: **Mechanical engineering** 

Fire prevention

2015 Year:

Comune di Villafranca di Verona Owner:

CRS Costruzioni S.r.l. Client:

Location: Verona - Italy

Sport & Spectacle

Services: Structural & Civil engineering

MEP

VILLAFRANCA VERONESE