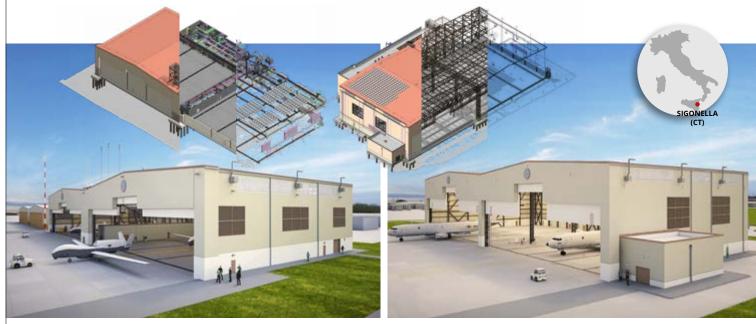

# **HANGARS 407-605 NAFVAC**

Year: **2019** 

Owner: NAFVAC - USA Navy

Client: **Design built with impresa ICM** 

Location: Catania - Italy

Market: **Aviation - Military infrastructure** 

Services: Structural engineering - MEP