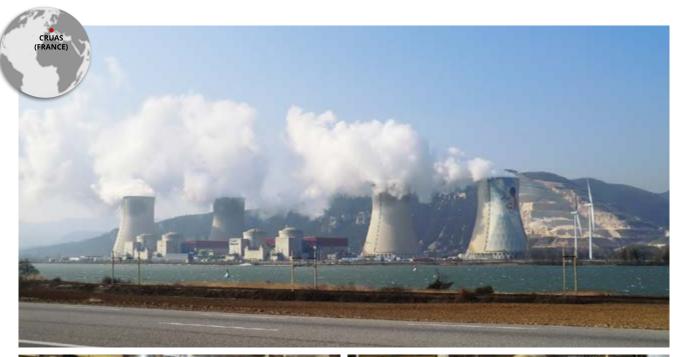

# **CRUAS NUCLEAR POWER PLANT**

Year: **2012** 

Owner: **EDF France** Client: **STF S.p.A.** 

Location: **Cruas - France**Market: **Industrial plants** 

Services: Structural engineering

**Mechanical engineering - Special structures** 