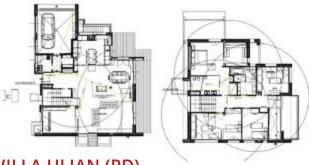

# VILLA ULIAN (PD)

2011 Year:

Private Owner: Private. Client:

Location: Padova - Italy

Residential & housing Market:

Services: Architecture & Structure & Civil engineering

MEP - Fire prevention - Interior design Construction management - Safety coordination