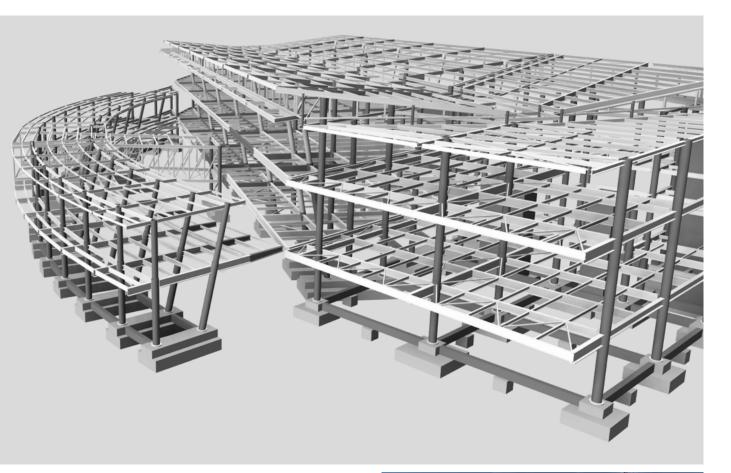

| Year:     | 2019                                  |
|-----------|---------------------------------------|
| Owner:    | Aménagement de la Vallée du Bouregreg |
| Client:   | Jet Contractor                        |
| Location: | Rabat - Morocco                       |
| Market:   | Sport - Entertainment                 |
| Services: | Facade Design                         |
|           | Steel Structure                       |