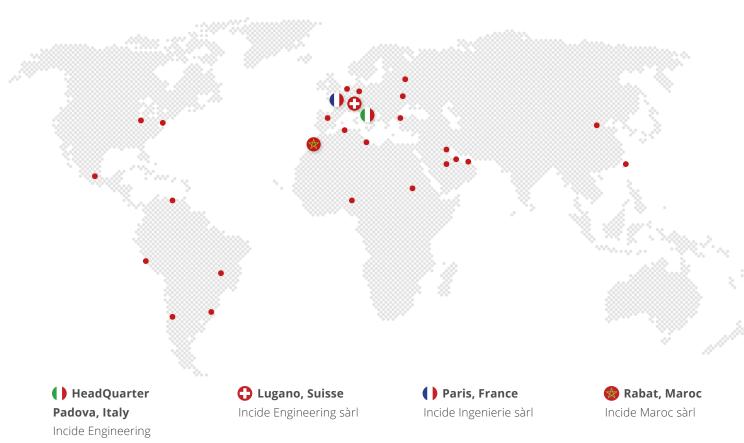

# A world wide company

The competence, the language skills of the personnel and an up to date communication system, allow Incide Engineering to work in close connection with its customers around the world.

Knowledge of the most important names and international codes, give to Incide Engineering, the capability to compare utility with the global market of engineer services.

#### HeadQuarter

Incide Engineering s.r.l. Via S.Francesco, 91 35121 Padova - Italy t. +39 049 8774150 f. +39 049 8774836 incide@incide.it

#### **Registered office:**

Via Forte Marghera, 85 Venezia Mestre - Italy P.I. e C.F. 03340490279 Registro Imprese Venezia n.03340490279 R.E.A. Venezia 300335 – Cap. Soc. €10.000 **Certifications:** ISO9001:2015 - CSI CERT N. SQ052065

Paris, France Incide Ingénierie sàrl france@incideengineering.com

**Lugano**, Suisse Incide Engineering sàrl suisse@incideengineering.com

Rabat, Maroc

Incide Maroc sàrl maroc@incideengineering.com