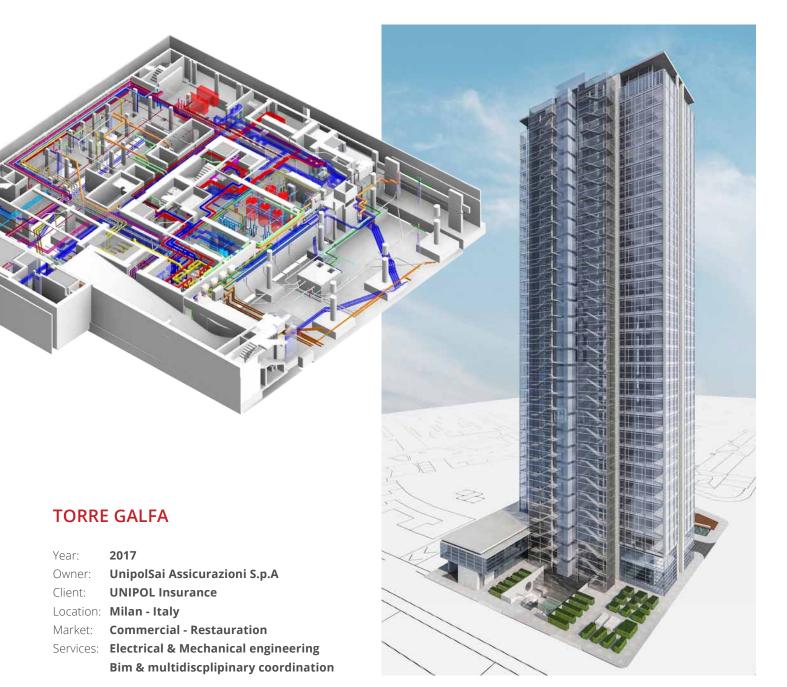

| Year:     | 2019                                  |
|-----------|---------------------------------------|
| Owner:    | ONCF                                  |
| Client:   | Jet Contractor                        |
| Location: | Rabat - Morocco                       |
| Market:   | Commercial - Infrastructures          |
| Services: | Structural engineering                |
|           | Bim & multidiscplipinary coordination |