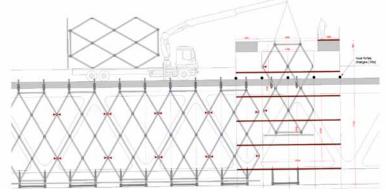

#### BRIDGE OF VAL D'ARVE

| Year:     | 2018                    |
|-----------|-------------------------|
| Owner:    | Liason ferroviaire Ceva |
| Client:   | Cimolai S.p.A.          |
| Location: | Geneva - Switzerland    |
| Market:   | Infrastructures         |
| Services: | Structural engineering  |
|           | Facade engineering      |