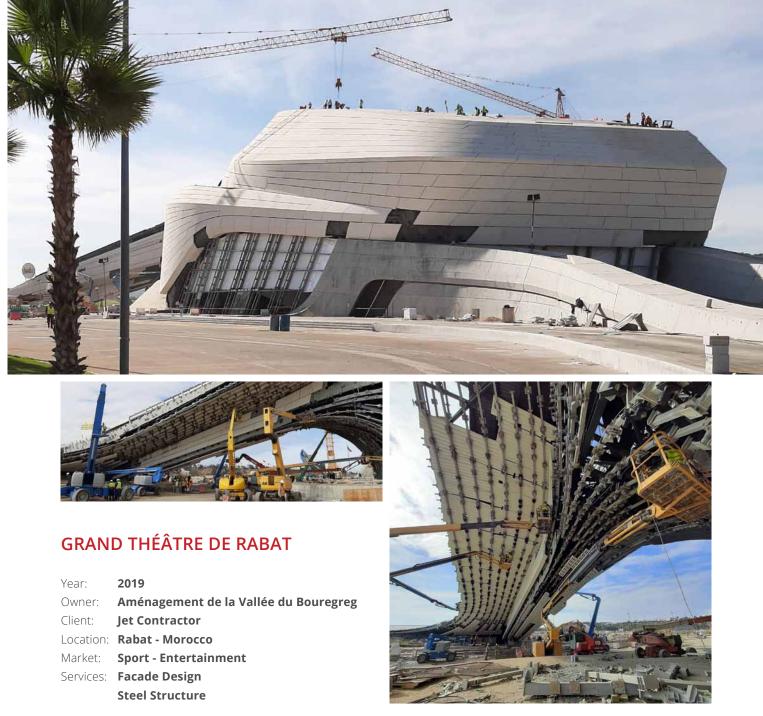

| Year:     | 2019                                  |
|-----------|---------------------------------------|
| Owner:    | Aménagement de la Vallée du Bouregreg |
| Client:   | Jet Contractor                        |
| Location: | Rabat - Morocco                       |
| Market:   | Sport - Entertainment                 |
| Services: | Facade Design                         |
|           | Steel Structure                       |