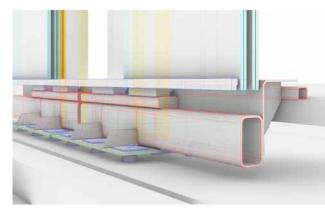

Using the most advanced softwares the company develops the engineering and architecture design with BIM models, giving to the project an integrated design approach, anticipating problems and having a real time view of the construction. The different internal professionals ensure the full coverage of all the skills offered.

# Structural engineering

The structural design process carried out by Incide Engineering arises from a pre-design phase through simplified calculation schemes that come from both theoretical know-how and years of experience in the sector, to then develop detailed analyzes using models and finite elements of the entire structure, according with structural drawings and load conditions, in order to obtain an accurate representation of the structural functioning.