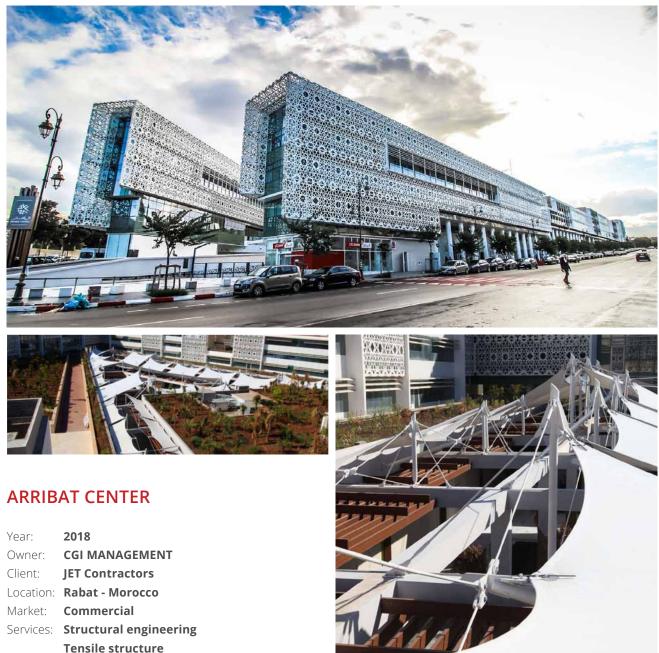

| Year <sup>.</sup> | 2018                   |
|-------------------|------------------------|
| real.             | 2010                   |
| Owner:            | CGI MANAGEMENT         |
| Client:           | JET Contractors        |
| Location:         | Rabat - Morocco        |
| Market:           | Commercial             |
| Services:         | Structural engineering |
|                   | Tensile structure      |