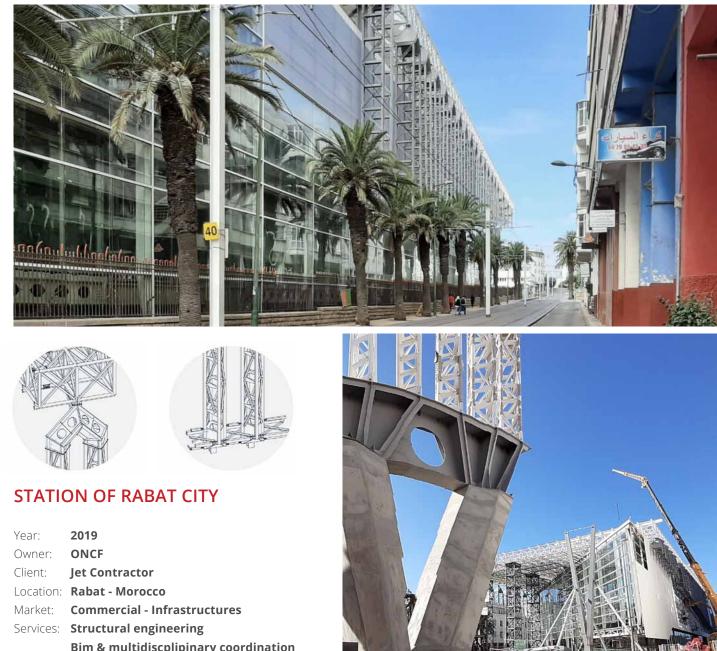

| Year:     | 2019                                  |
|-----------|---------------------------------------|
| Owner:    | ONCF                                  |
| Client:   | Jet Contractor                        |
| Location: | Rabat - Morocco                       |
| Market:   | Commercial - Infrastructures          |
| Services: | Structural engineering                |
|           | Bim & multidiscplipinary coordination |