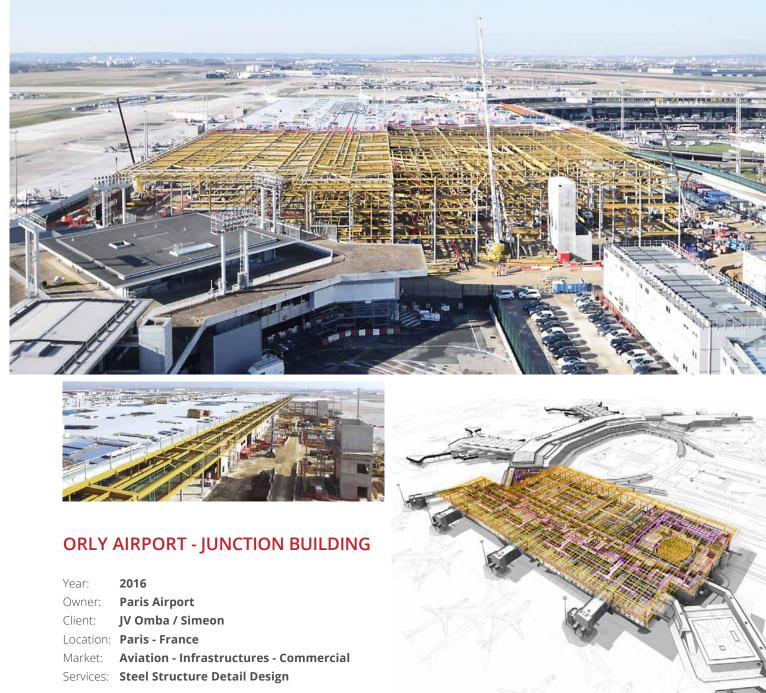

| Year:     | 2016                                    |
|-----------|-----------------------------------------|
| Owner:    | Paris Airport                           |
| Client:   | JV Omba / Simeon                        |
| Location: | Paris - France                          |
| Market:   | Aviation - Infrastructures - Commercial |
| Services: | Steel Structure Detail Design           |