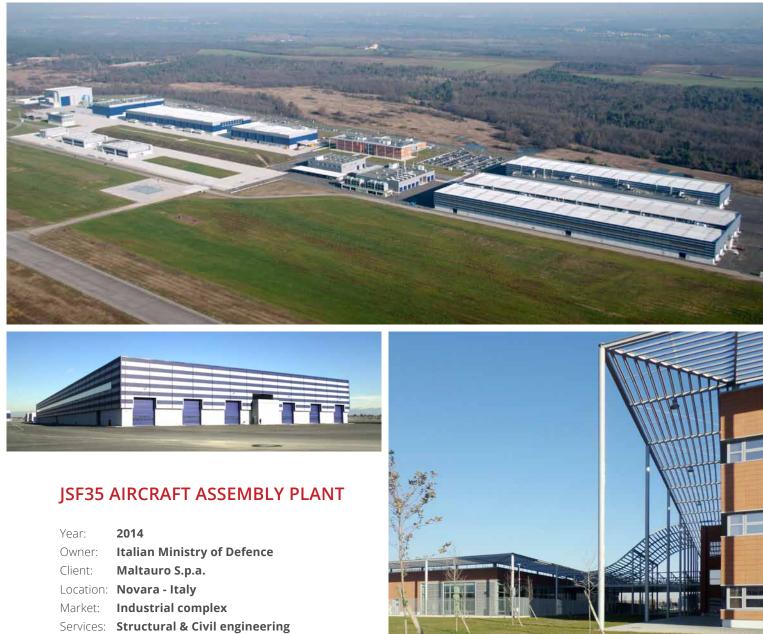

| Year:     | 2014                           |
|-----------|--------------------------------|
| Owner:    | Italian Ministry of Defence    |
| Client:   | Maltauro S.p.a.                |
| Location: | Novara - Italy                 |
| Market:   | Industrial complex             |
| Services: | Structural & Civil engineering |
|           | Architectural design           |