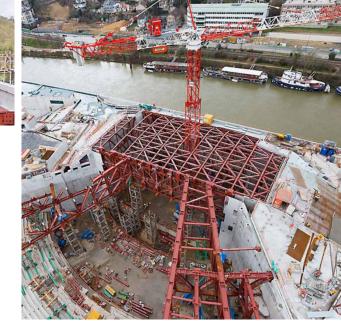

#### LA SEINE MUSICALE

| Year:     | 2015                       |
|-----------|----------------------------|
| Owner:    | City of Paris              |
| Client:   | <b>Buygues Costruction</b> |
| Location: | Paris - France             |
| Market:   | Sport and Spectacle        |
| Services: | Structural steel design    |