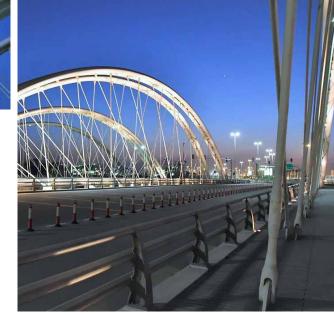

#### **BRIDGE AL RAHA**

| Year:     | 2007                             |
|-----------|----------------------------------|
| Owner:    | Aldar Liaung o' Rouke JV         |
| Client:   | Cimolai S.p.a.                   |
| Location: | Abu Dhabi - United Arab Emirates |
| Market:   | Infrastructures                  |
| Services: | Structural engineering           |