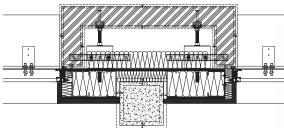

# Structural engineering

The structural design process carried out by Incide Engineering arises from a pre-design phase through simplified calculation schemes that come from both theoretical know-how and years of experience in the sector, to then develop detailed analyzes using models and finite elements of the entire structure, according with structural drawings and load conditions, in order to obtain an accurate representation of the structural functioning.

# Steel, concrete and mixed structures

#### Special structures