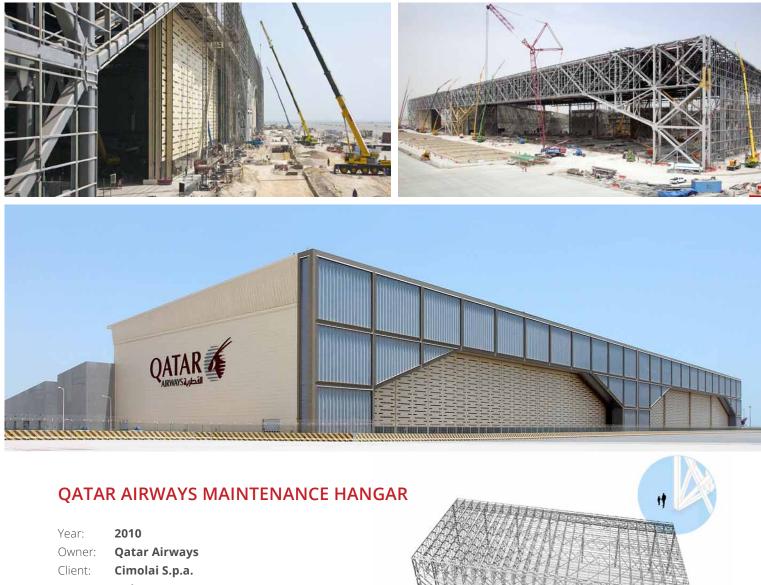

| Year:     | 2010                       |
|-----------|----------------------------|
| Owner:    | Qatar Airways              |
| Client:   | Cimolai S.p.a.             |
| Location: | Doha - Qatar               |
| Market:   | Aviation - Infrastructures |
| Services: | Structural engineering     |