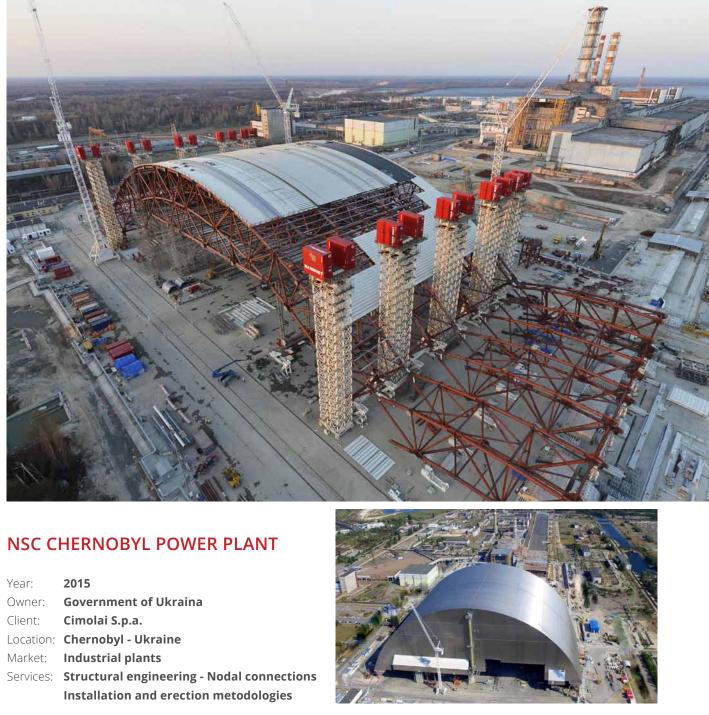

| Year:     | 2015                                      |
|-----------|-------------------------------------------|
| Owner:    | Government of Ukraina                     |
| Client:   | Cimolai S.p.a.                            |
| Location: | Chernobyl - Ukraine                       |
| Market:   | Industrial plants                         |
| Services: | Structural engineering - Nodal connection |
|           | Installation and erection metodologies    |