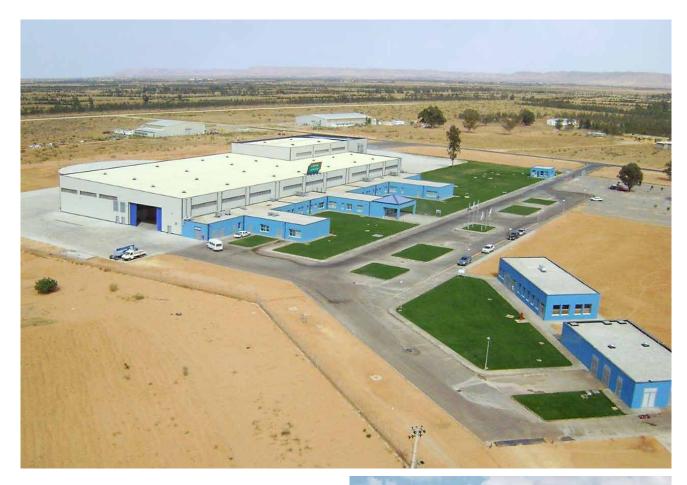

## ASSEMBLY FLIGHT LINE

| Year:     | 2009                                  |
|-----------|---------------------------------------|
| Client:   | Augusta Westland S.p.a.               |
| Location: | Abu Aisha - Libya                     |
| Market:   | Aviation - Industrial complex         |
| Services: | Architecture - Structural engineering |
|           | Electrical & Mechanical engineering   |
|           | Fire protection engineering - PM      |

| Year:     | 2014                           |
|-----------|--------------------------------|
| Owner:    | Italian Ministry of Defence    |
| Client:   | Maltauro S.p.a.                |
| Location: | Novara - Italy                 |
| Market:   | Industrial complex             |
| Services: | Structural & Civil engineering |
|           | Architectural design           |

## HELICOPTER ASSEMBLY FACILITY

| Year:     | 2010                                       |
|-----------|--------------------------------------------|
| Owner:    | Augusta Westland S.p.a.                    |
| Client:   | Leonardo S.p.a.                            |
| Location: | Venice - Italy                             |
| Market:   | Aviation - Industrial complex              |
| Services: | Architecture - Structural engineering      |
|           | Civil, Electrical & Mechanical engineering |