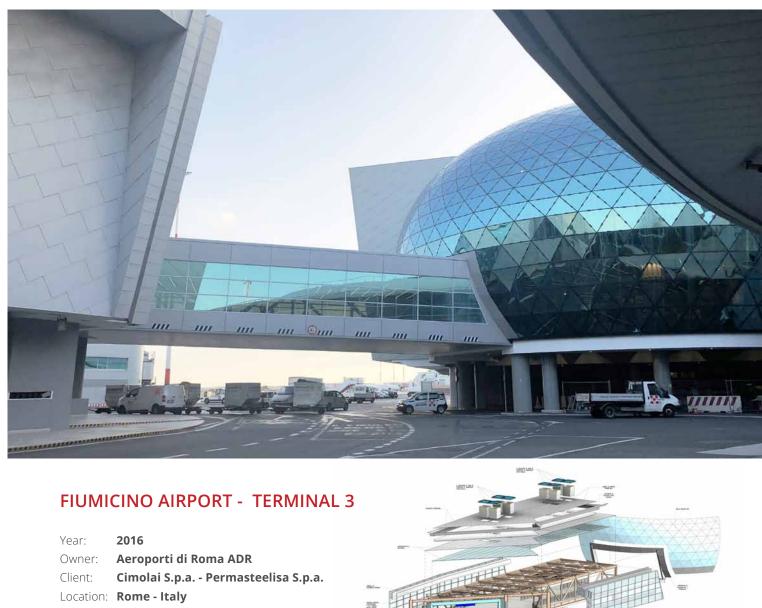

100 in the second

| Year:     | 2016                                  |
|-----------|---------------------------------------|
| Owner:    | Aeroporti di Roma ADR                 |
| Client:   | Cimolai S.p.a Permasteelisa S.p.a.    |
| Location: | Rome - Italy                          |
| Market:   | Aviation - Infrastructures            |
| Services: | Architecture - Structural engineering |
|           | Facade engineering                    |