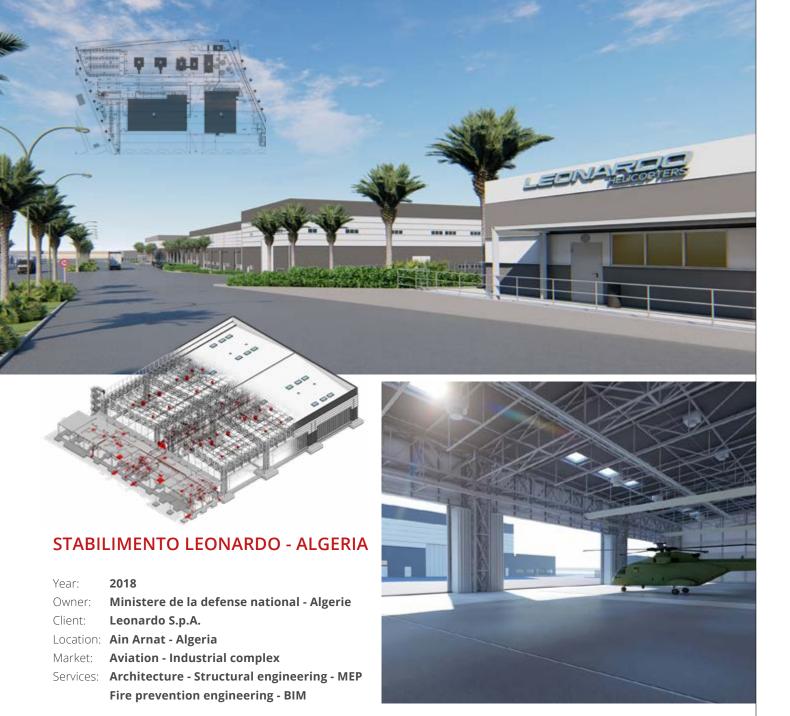

Fire protection engineering - PM

Leonardo S.p.A.

Location: Ain Arnat - Algeria **Aviation - Industrial complex** 

Services: Architecture - Structural engineering - MEP

Fire prevention engineering - BIM