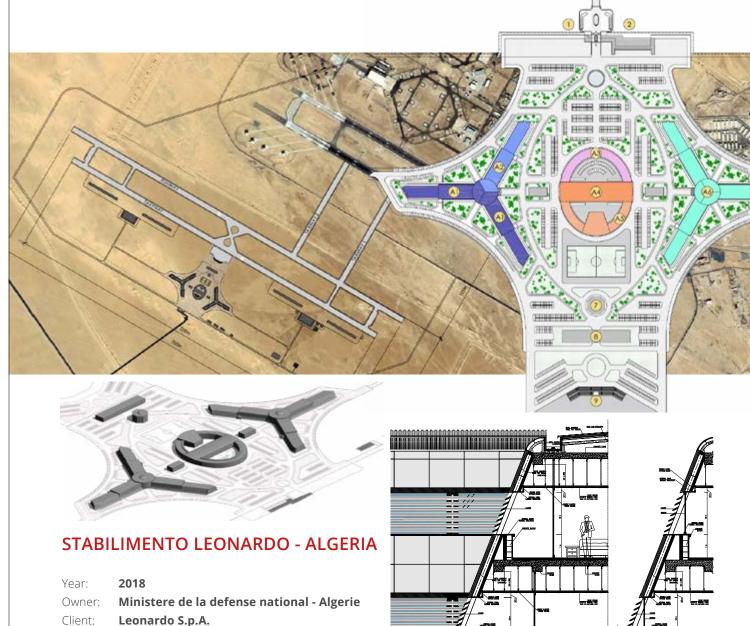

Fire protection engineering - PM

Leonardo S.p.A.

Location: Ain Arnat - Algeria **Aviation - Industrial complex** 

Services: Architecture - Structural engineering - MEP

Fire prevention engineering - BIM