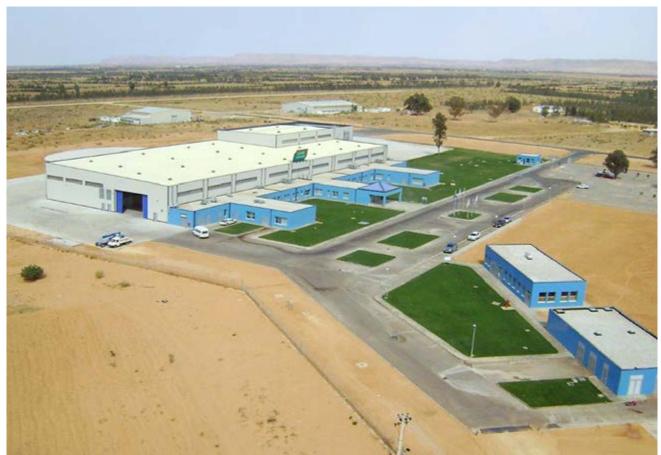

#### STABILIMENTO ELICOTTERI NH90

Year: **2018** 

Owner: Ministero della Difesa - QATAR

Client: Leonardo Helicopters S.p.A

Location: Forlì - Italy

Market: Aviation - Industrial complex & plants

Military infrastructure

Services: Architecture - Structural & Civil engineering - MEP