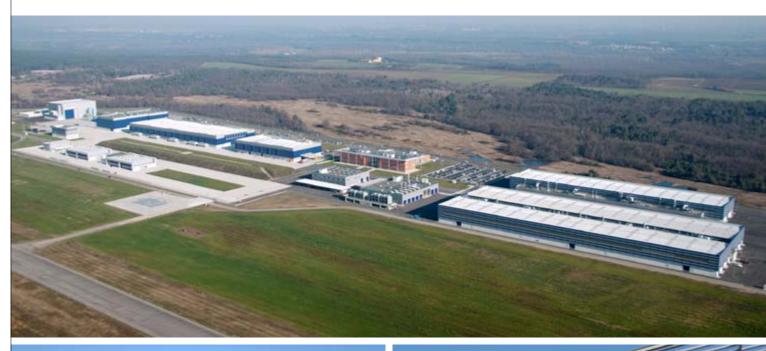

#### STABILIMENTO ELICOTTERI NH90

Year: **2018** 

Owner: Ministero della Difesa - QATAR

Client: Leonardo Helicopters S.p.A

Location: Forlì - Italy

Market: Aviation - Industrial complex & plants

Military infrastructure

Services: Architecture - Structural & Civil engineering - MEP