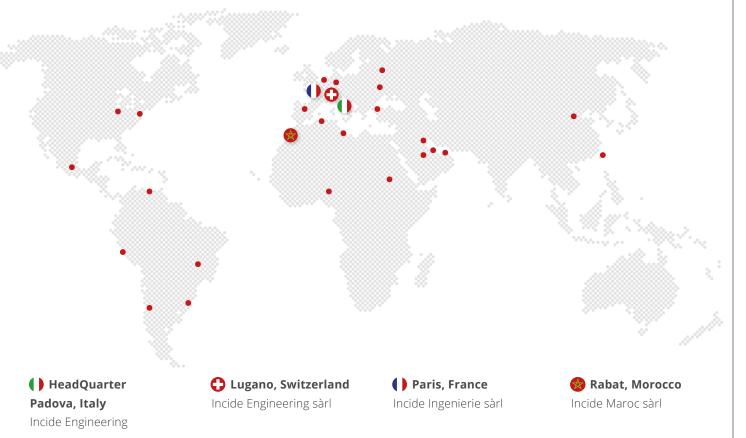

#### A world wide company

+250 Projects

+30

Countries

+4

**Branches** 

Employed

+60

The competence, the language skills of the personnel and an up to date communication system, allow Incide Engineering to work in close connection with its customers around the world.

Knowledge of the most important names and international codes, give to Incide Engineering, the capability to compare utility with the global market of engineer services.