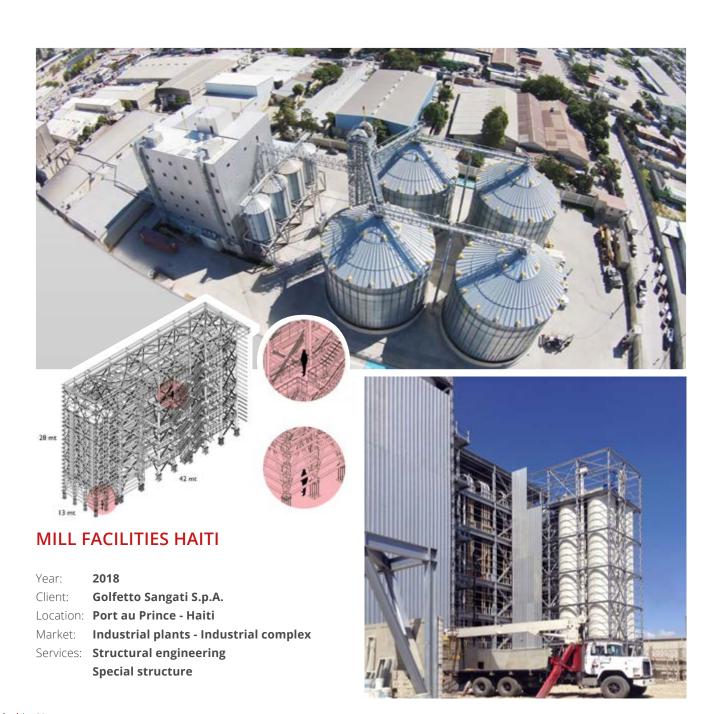

#### STABILIMENTO ELICOTTERI NH90

Year: **2018** 

Owner: Ministero della Difesa - QATAR

Client: Leonardo Helicopters S.p.A

Location: Forlì - Italy

Market: Aviation - Industrial complex & plants

Military infrastructure

Services: Architecture - Structural & Civil engineering - MEP