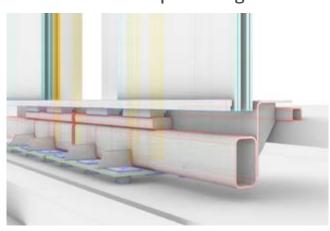

#### Structural engineering

The structural design process carried out by Incide Engineering arises from a pre-design phase through simplified calculation schemes that come from both theoretical know-how and years of experience in the sector, to then develop detailed analyzes using models and finite elements of the entire structure, according with structural drawings and load conditions, in order to obtain an accurate representation of the structural functioning.

#### Steel, concrete and mixed structures

Specialized FEM modeling - Seismic analysis Detail drawings Shop drawings