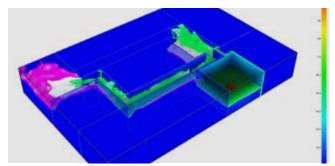

#### Structural engineering

The structural design process carried out by Incide Engineering arises from a pre-design phase through simplified calculation schemes that come from both theoretical know-how and years of experience in the sector, to then develop detailed analyzes using models and finite elements of the entire structure, according with structural drawings and load conditions, in order to obtain an accurate representation of the structural functioning.

#### Steel, concrete and mixed structures

Specialized FEM modeling - Seismic analysis Detail drawings Shop drawings