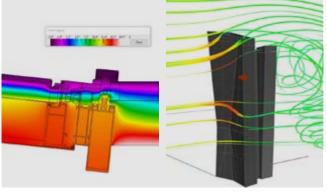

#### Structural engineering

The structural design process carried out by Incide Engineering arises from a pre-design phase through simplified calculation schemes that come from both theoretical know-how and years of experience in the sector, to then develop detailed analyzes using models and finite elements of the entire structure, according with structural drawings and load conditions, in order to obtain an accurate representation of the structural functioning.

#### Steel, concrete and mixed structures

Specialized FEM modeling - Seismic analysis Detail drawings Shop drawings